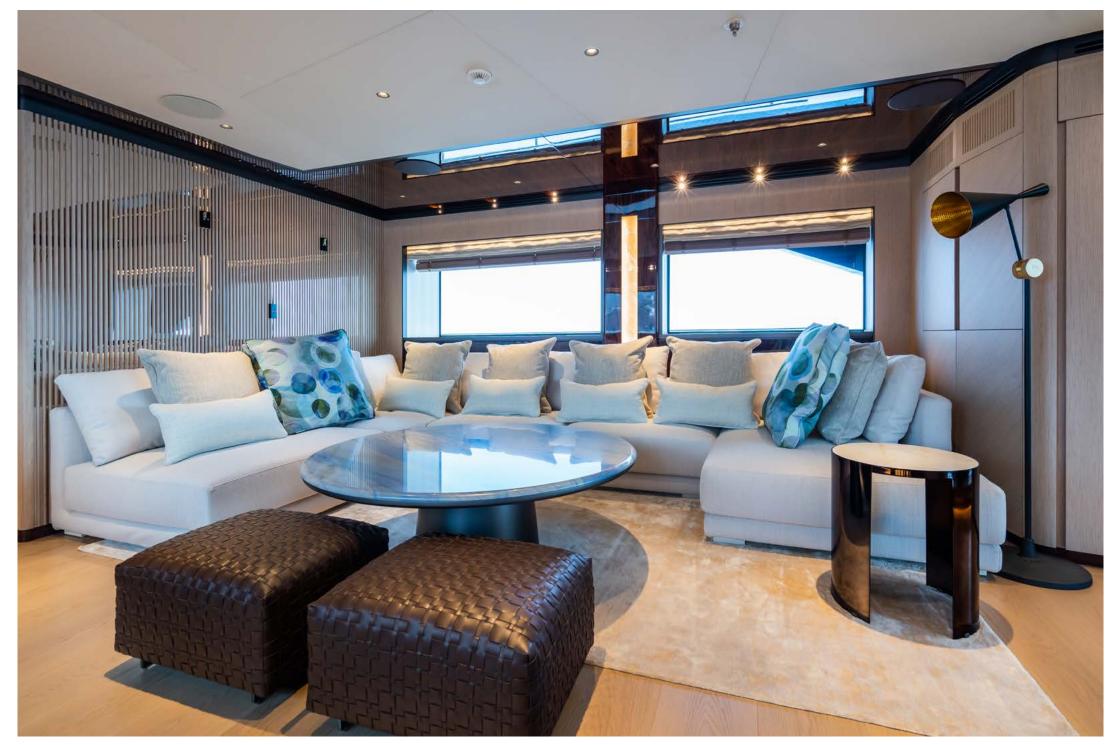

ystems are FOCAL
- TV 65" LG signature rollable TV, in upper lounge
- Access to Netflix, AmazonTV, Spotify connect, Apple TV & Airplay, worldwide radio available.
- 2 x Marzocco coffee machines or coffee lovers
- BBQ on the fly deck
- Internet with WiFi via: STARLINK (2 x Starlink Antennas) 4G/5G WiFi (where available)

# **TENDERS & TOYS**

- Castoldi 21 Jet Tender
- SeaDoo RXP300 Jetski (300hp)
- SeaDoo RXT300 Jetski (300hp)
- 2 x Seabobs F5SR with Camera
- 2 x Inflatable Paddle Boards
- Kayak (2 seater)
- Wakeboard
- Waterskis
- Sofa Jobe 4 Seats
- 2 x Inflatables
- I x Donut
- Snorkelling Equipment
- 2 x GoPro II
- Insta 360 Camera
- Drone DJI Mini 3 Pro

































Fly Deck



Garage



# Garage



Beach Club









# Dining







Sky Lounge



### Sky Lounge



# Sky Lounge



# Sky Lounge

































#### Guest Cabin



#### Guest Cabin



#### Wheelhouse