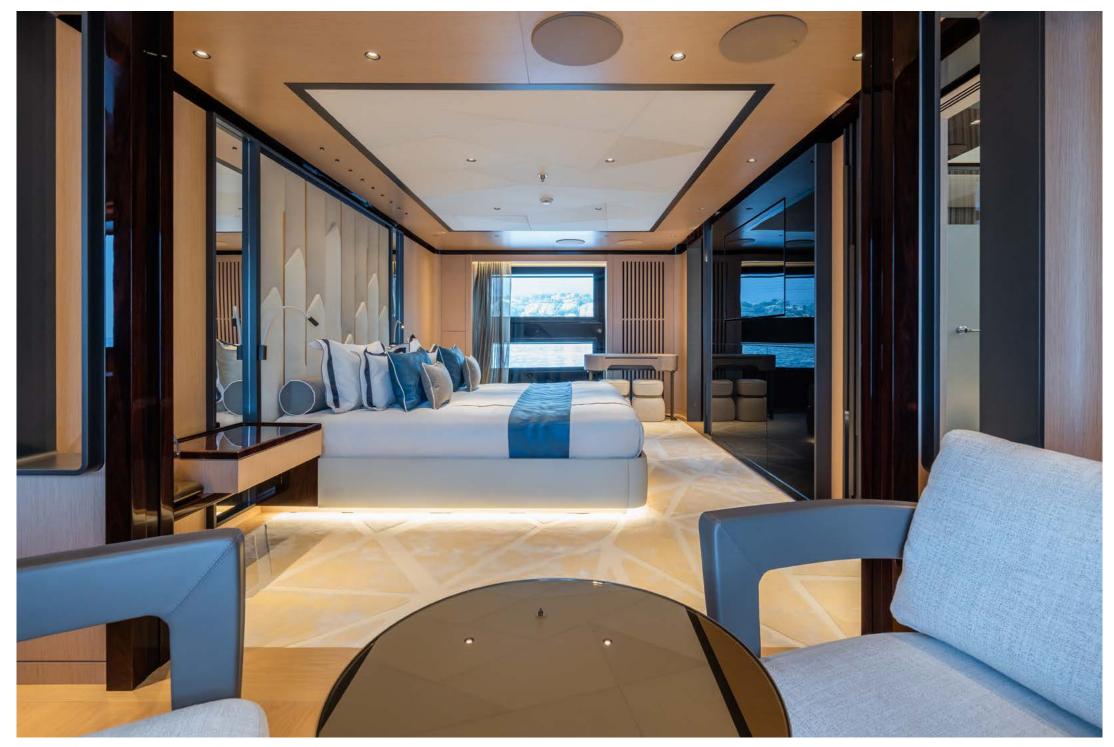

#### Sleeping Configuration: MAIN DECK

Full-beam master stateroom, with large king bed (200 x 200cm) and 55" TV, with two opening balconies, allowing you unparalleled access to the view wherever the sun sets or rises. A double sink ensuite bathroom, seating area and separate office space and walk in closet. VIP double stateroom with king bed (180 x 200 cm), situated to the fore of the yacht behind the master stateroom, a 43" TV and seating area and an ensuite bathroom and closet. I OWFR DECK

#### Guest Cabin