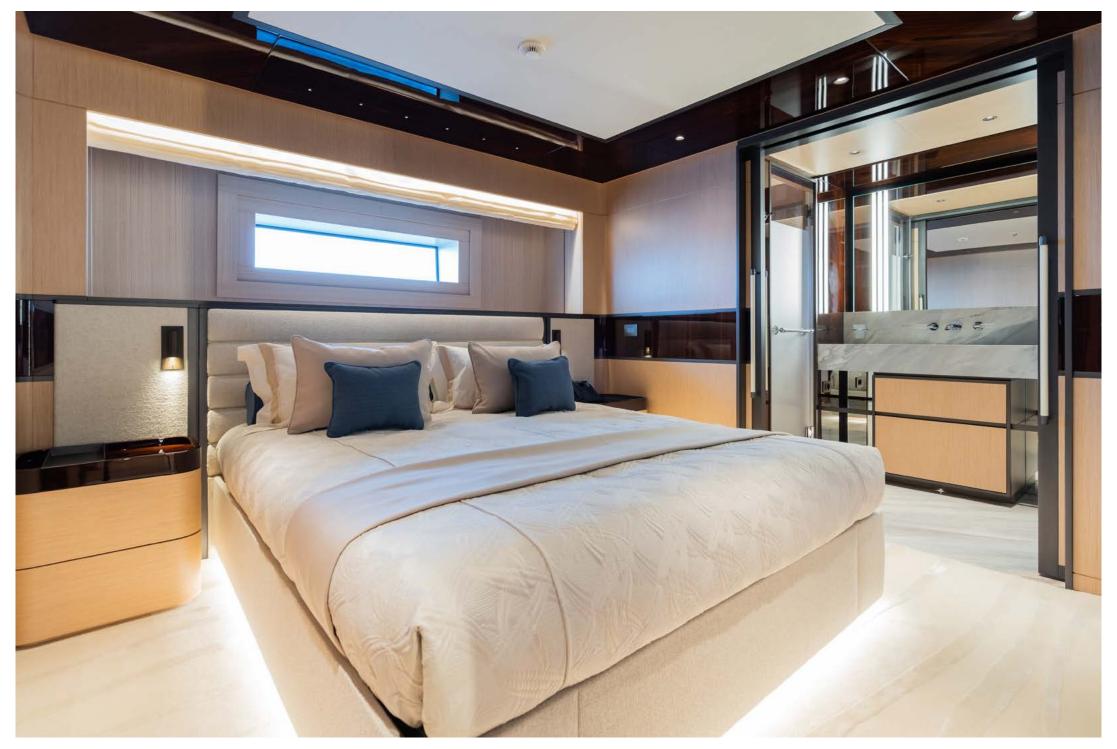

#### Sleeping Configuration: MAIN DECK

Full-beam master stateroom, with large king bed (200 x 200cm) and 55" TV, with two opening balconies, allowing you unparalleled access to the view wherever the sun sets or rises. A double sink ensuite bathroom, seating area and separate office space and walk in closet. VIP double stateroom with king bed (180 x 200 cm), situated to the fore of the yacht behind the master stateroom, a 43" TV and seating area and an ensuite bathroom and closet. I OWFR DECK

 $2 \times$  guest double staterooms each with a king bed (180 x 200cm), 43" TV, closet and an ensuite bathroom.  $2 \times$  convertible twin staterooms, each with the ability to combine the twin beds (85 x 200) to make a queen double with 43" TV, closet and ensuite shower-rooms.