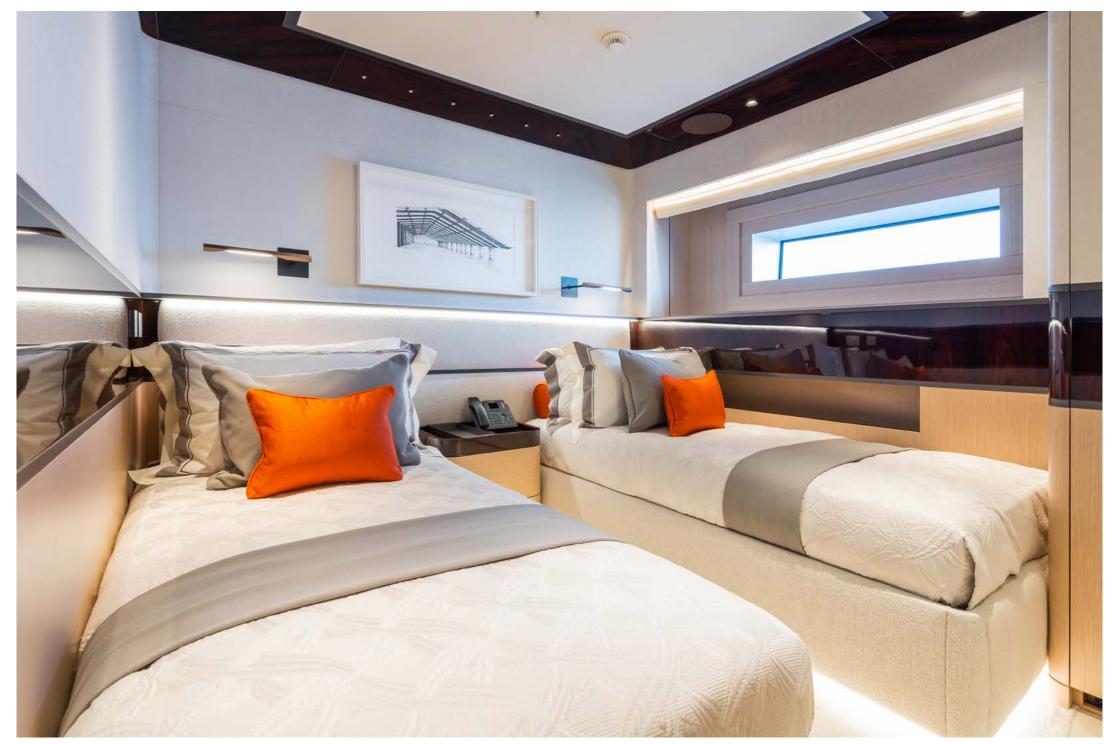

 $2 \times$  guest double staterooms each with a king bed (180 x 200cm), 43" TV, closet and an ensuite bathroom.  $2 \times$  convertible twin staterooms, each with the ability to combine the twin beds (85 x 200) to make a queen double with 43" TV, closet and ensuite shower-rooms.

#### Guest Cabin