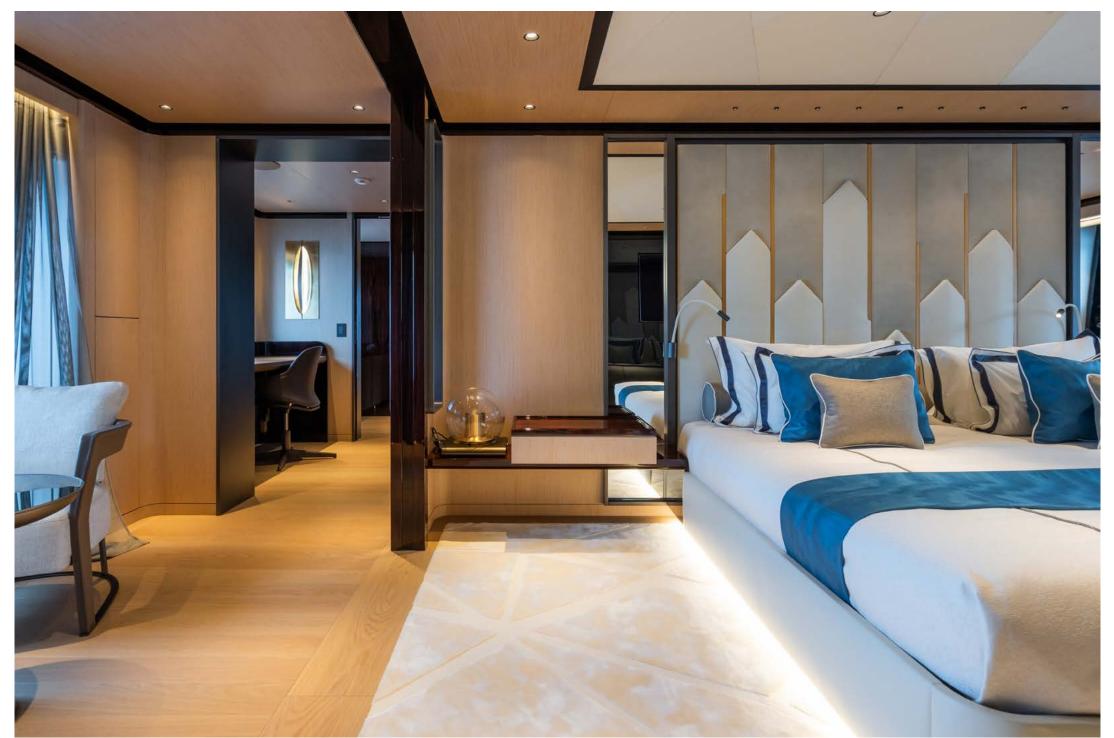

#### Sleeping Configuration: MAIN DECK

Full-beam master stateroom, with large king bed (200 x 200cm) and 55" TV, with two opening balconies, allowing you unparalleled access to the view wherever the sun sets or rises. A double sink ensuite bathroom, seating area and separate office space and walk in closet. VIP double stateroom with king bed (180 x 200 cm), situated to the fore of the yacht behind the master stateroom, a 43" TV and seating area and an ensuite bathroom and closet. I OWFR DECK

GREY has expansive interior spaces and focuses on delivering the ultimate in comfort and entertainment for her guests, from spacious staterooms with large beds, extra soft sun loungers to the very latest in entertainment screen technology. On her foredeck, GREY displays a show-stopping Cseed foldable external 144" Cinema TV, where you can have a truly cinematic experience whilst relaxing in the Jacuzzi. There is also an LG 65" signature rollable TV in the upper lounge and a 55" screen in the Master stateroom.