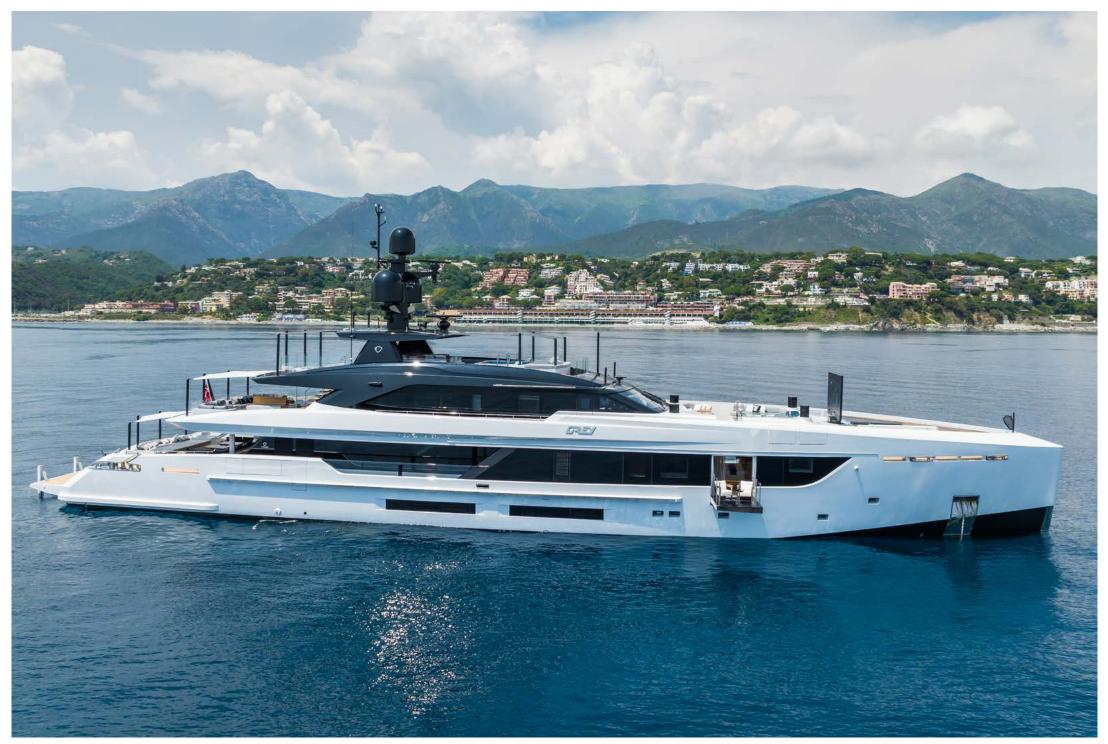

# ABOUT GREY

Launched in 2023 by Tankoa, GREY has a distinctive sleek shape, with a "whisper grey" hull and a "jet black" superstructure designed by Francesco Paszkowski and a chic interior by Cassetta Yacht Designers. She enjoys impressive speed and seaworthiness, whilst her low draft allows her to access shallow areas and cruise close to shorelines.

With a pool forward and a large Jacuzzi on the sundeck, Grey offers guests a choice of five outdoor spaces, spread over 300 square metres of deck, to dine or relax on.

Up to 12 guests can be accommodated in 6 spacious and modern staterooms, each with ensuite. The magnificent, full beam master stateroom features an emperor sized bed (200 x 200 cm), ensuite bathroom, walk in closet, office space and two fold-out verandas opening up on either side of the boat allowing you to watch the sunset wherever you anchor. A large VIP stateroom can also be found on the main deck, whilst 2 further doubles and 2 twin/double convertible staterooms, all with their own 43" TVs and ensuites are located on the lower deck. The latest in Starlink and 5G means guests will have access to great WiFi and media throughout.