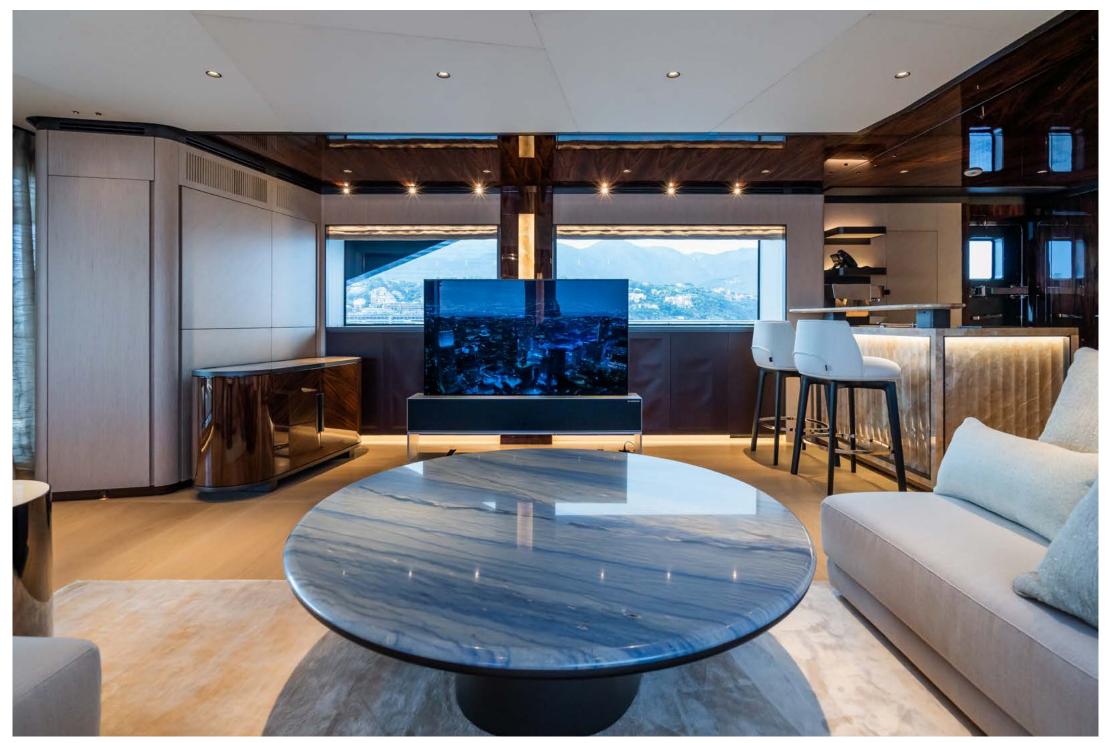

GREY has expansive interior spaces and focuses on delivering the ultimate in comfort and entertainment for her guests, from spacious staterooms with large beds, extra soft sun loungers to the very latest in entertainment screen technology. On her foredeck, GREY displays a show-stopping Cseed foldable external 144" Cinema TV, where you can have a truly cinematic experience whilst relaxing in the Jacuzzi. There is also an LG 65" signature rollable TV in the upper lounge and a 55" screen in the Master stateroom.

# **AV EQUIPMENT & OTHER FACILITIES**

- Jacuzzi on the foredeck accommodates 8 people
- C Seed foldable external Cinema TV 144" on the foredeck in front of Jacuzzi
- AV/IT is controlled by Crestron in all the areas, sound systems are FOCAL
- TV 65" LG signature rollable TV, in upper lounge
- Access to Netflix, AmazonTV, Spotify connect, Apple TV & Airplay, worldwide radio available.
- 2 x Marzocco coffee machines or coffee lovers
- BBQ on the fly deck
- Internet with WiFi via: STARLINK (2 x Starlink Antennas) 4G/5G WiFi (where available)