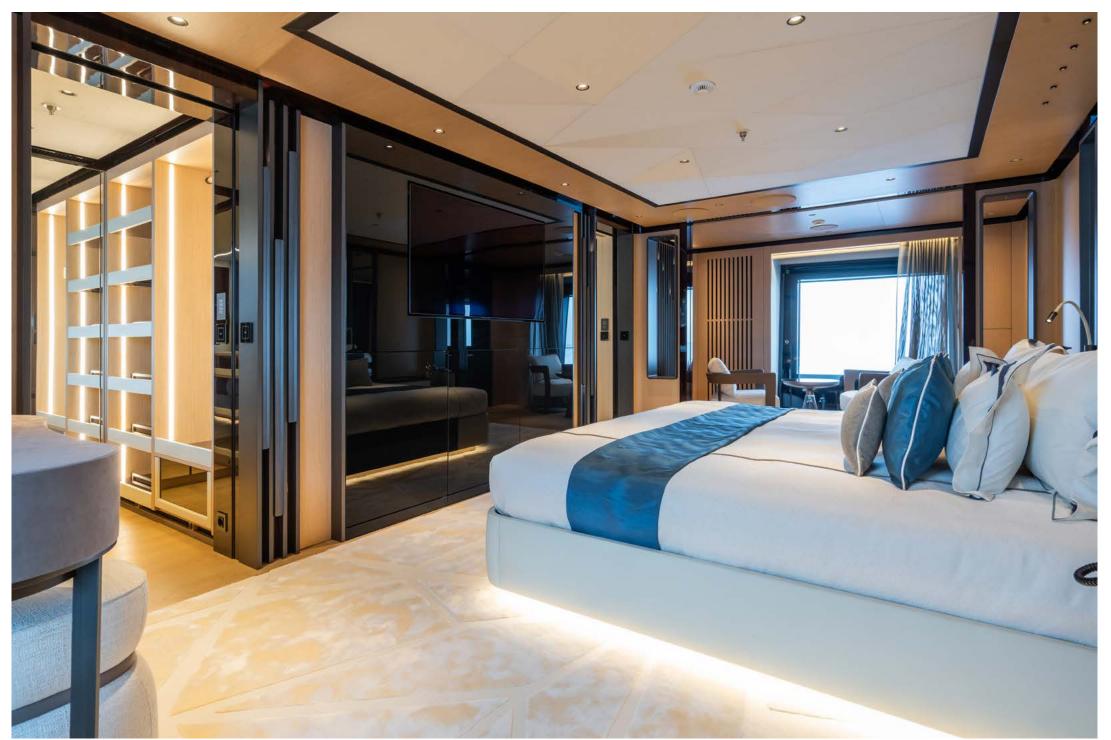

#### Sleeping Configuration: MAIN DECK

Full-beam master stateroom, with large king bed (200 x 200cm) and 55" TV, with two opening balconies, allowing you unparalleled access to the view wherever the sun sets or rises. A double sink ensuite bathroom, seating area and separate office space and walk in closet. VIP double stateroom with king bed (180 x 200 cm), situated to the fore of the yacht behind the master stateroom, a 43" TV and seating area and an ensuite bathroom and closet. I OWFR DECK

GREY has expansive interior spaces and focuses on delivering the ultimate in comfort and entertainment for her guests, from spacious staterooms with large beds, extra soft sun loungers to the very latest in entertainment screen technology. On her foredeck, GREY displays a show-stopping Cseed foldable external 144" Cinema TV, where you can have a truly cinematic experience whilst relaxing in the Jacuzzi. There is also an LG 65" signature rollable TV in the upper lounge and a 55" screen in the Master stateroom.