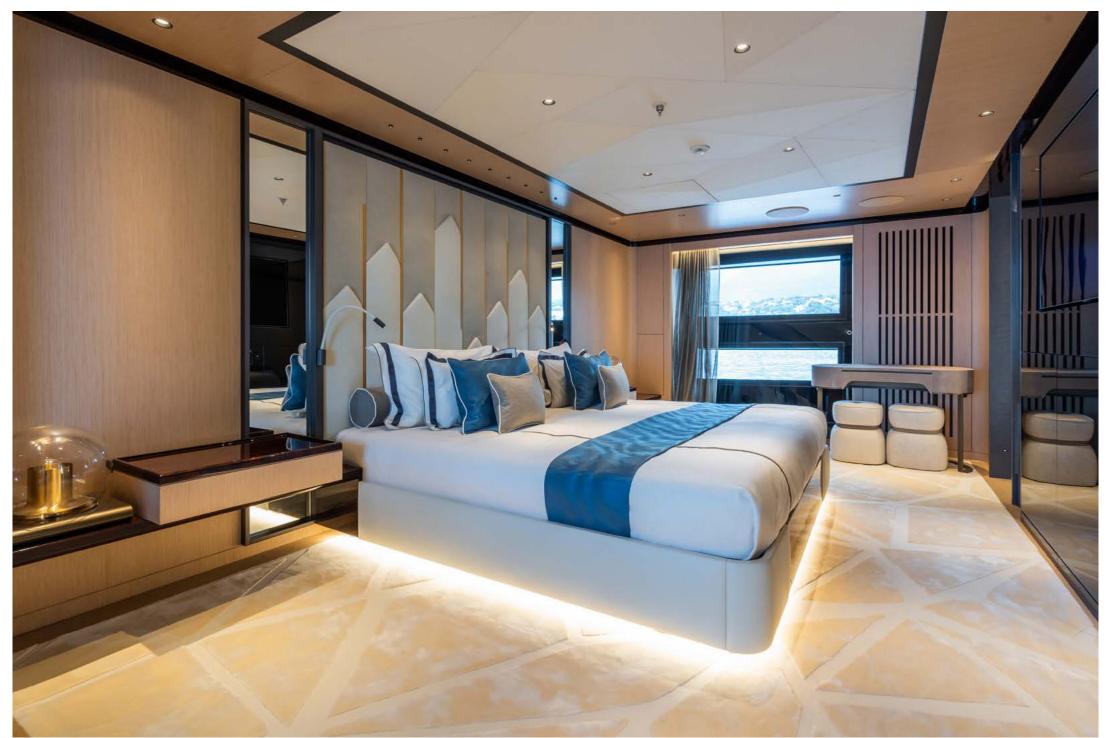

#### Sleeping Configuration: MAIN DECK

Full-beam master stateroom, with large king bed (200 x 200cm) and 55" TV, with two opening balconies, allowing you unparalleled access to the view wherever the sun sets or rises. A double sink ensuite bathroom, seating area and separate office space and walk in closet. VIP double stateroom with king bed (180 x 200 cm), situated to the fore of the yacht behind the master stateroom, a 43" TV and seating area and an ensuite bathroom and closet. I OWFR DECK

#### Guest Cabin