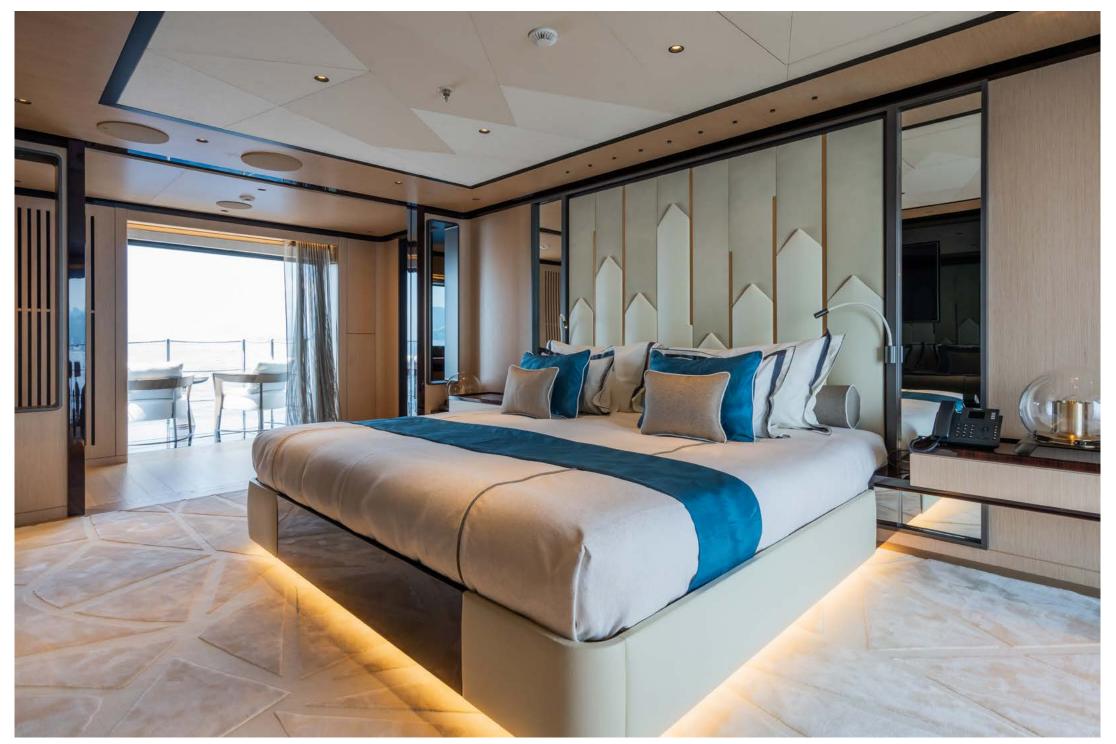

GREY has expansive interior spaces and focuses on delivering the ultimate in comfort and entertainment for her guests, from spacious staterooms with large beds, extra soft sun loungers to the very latest in entertainment screen technology. On her foredeck, GREY displays a show-stopping Cseed foldable external 144" Cinema TV, where you can have a truly cinematic experience whilst relaxing in the Jacuzzi. There is also an LG 65" signature rollable TV in the upper lounge and a 55" screen in the Master stateroom.

#### Sleeping Configuration: MAIN DECK

Full-beam master stateroom, with large king bed (200 x 200cm) and 55" TV, with two opening balconies, allowing you unparalleled access to the view wherever the sun sets or rises. A double sink ensuite bathroom, seating area and separate office space and walk in closet. VIP double stateroom with king bed (180 x 200 cm), situated to the fore of the yacht behind the master stateroom, a 43" TV and seating area and an ensuite bathroom and closet. I OWFR DECK