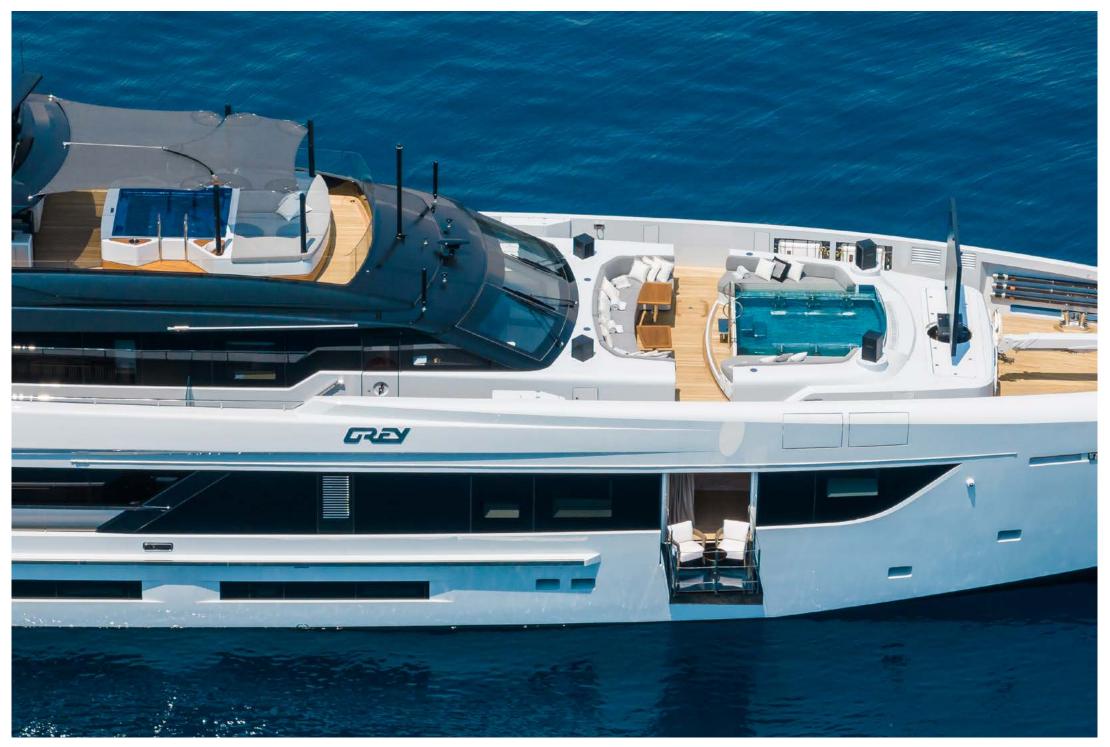

With a pool forward and a large Jacuzzi on the sundeck, Grey offers guests a choice of five outdoor spaces, spread over 300 square metres of deck, to dine or relax on.

Up to 12 guests can be accommodated in 6 spacious and modern staterooms, each with ensuite. The magnificent, full beam master stateroom features an emperor sized bed (200 x 200 cm), ensuite bathroom, walk in closet, office space and two fold-out verandas opening up on either side of the boat allowing you to watch the sunset wherever you anchor. A large VIP stateroom can also be found on the main deck, whilst 2 further doubles and 2 twin/double convertible staterooms, all with their own 43" TVs and ensuites are located on the lower deck. The latest in Starlink and 5G means guests will have access to great WiFi and media throughout.

# **KEY FEATURES**

- 2 x on deck jacuzzis: an open air jacuzzi on the foredeck for 8 guests and a shaded bubble spa on the flydeck
- Magnificent, full beam master stateroom with emperor sized bed (200 x 200 cm), office space and two fold-out verandas
- Cseed foldable external TV 144" on the foredeck in front of jacuzzi offering cinematic experience
- LG 65" signature rollable TV in upper lounge
- Latest Starlink satellite system and 5G system onboard, allowing for superb WiFi internet and media
- Launched in 2023 she has impressive speed, seaworthiness and her low draft allows her to access shallow areas and to cruise closer to shorelines

# **AV EQUIPMENT & OTHER FACILITIES**

- Jacuzzi on the foredeck accommodates 8 people
- C Seed foldable external Cinema TV 144" on the foredeck in front of Jacuzzi
- AV/IT is controlled by Crestron in all the areas, sound systems are FOCAL
- TV 65" LG signature rollable TV, in upper lounge
- Access to Netflix, AmazonTV, Spotify connect, Apple TV & Airplay, worldwide radio available.
- 2 x Marzocco coffee machines or coffee lovers
- BBQ on the fly deck
- Internet with WiFi via: STARLINK (2 x Starlink Antennas) 4G/5G WiFi (where available)