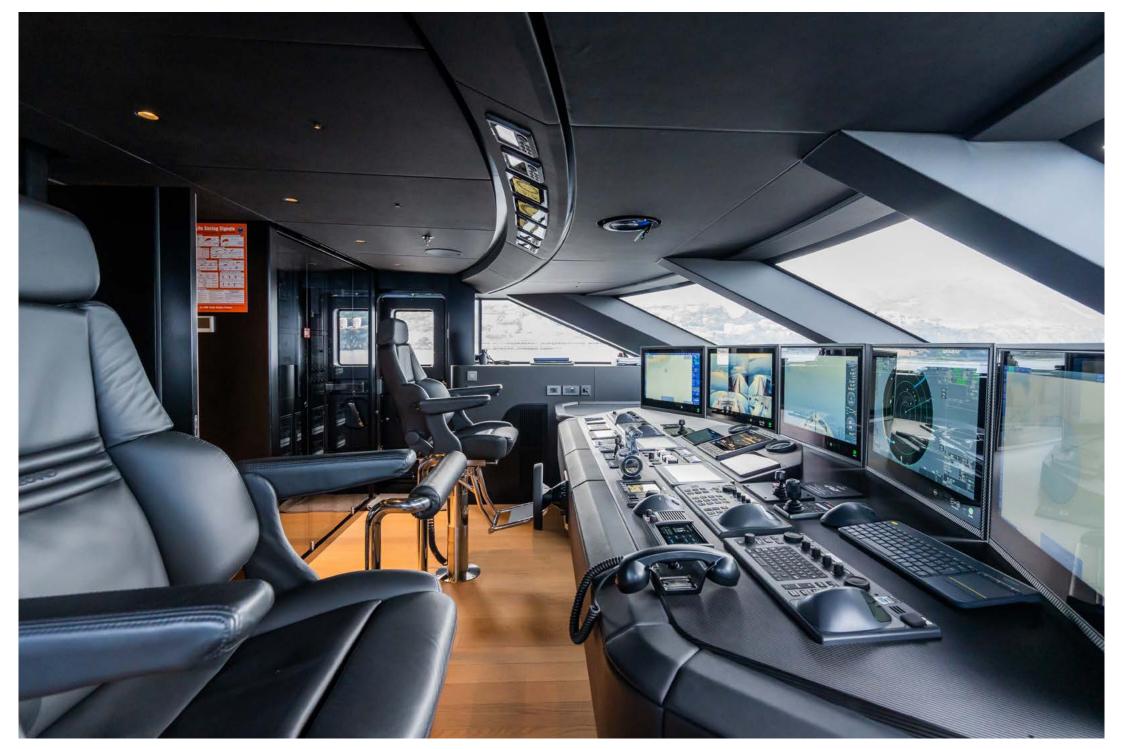

TV & Airplay, worldwide radio available.
- 2 x Marzocco coffee machines or coffee lovers
- BBQ on the fly deck
- Internet with WiFi via: STARLINK (2 x Starlink Antennas) 4G/5G WiFi (where available)

# **TENDERS & TOYS**

- Castoldi 21 Jet Tender
- SeaDoo RXP300 Jetski (300hp)
- SeaDoo RXT300 Jetski (300hp)
- 2 x Seabobs F5SR with Camera
- 2 x Inflatable Paddle Boards
- Kayak (2 seater)
- Wakeboard
- Waterskis
- Sofa Jobe 4 Seats
- 2 x Inflatables
- I x Donut
- Snorkelling Equipment
- 2 x GoPro II
- Insta 360 Camera
- Drone DJI Mini 3 Pro

































Fly Deck



Garage



# Garage



Beach Club









# Dining







Sky Lounge



### Sky Lounge



# Sky Lounge



# Sky Lounge

































#### Guest Cabin



#### Guest Cabin



#### Wheelhouse