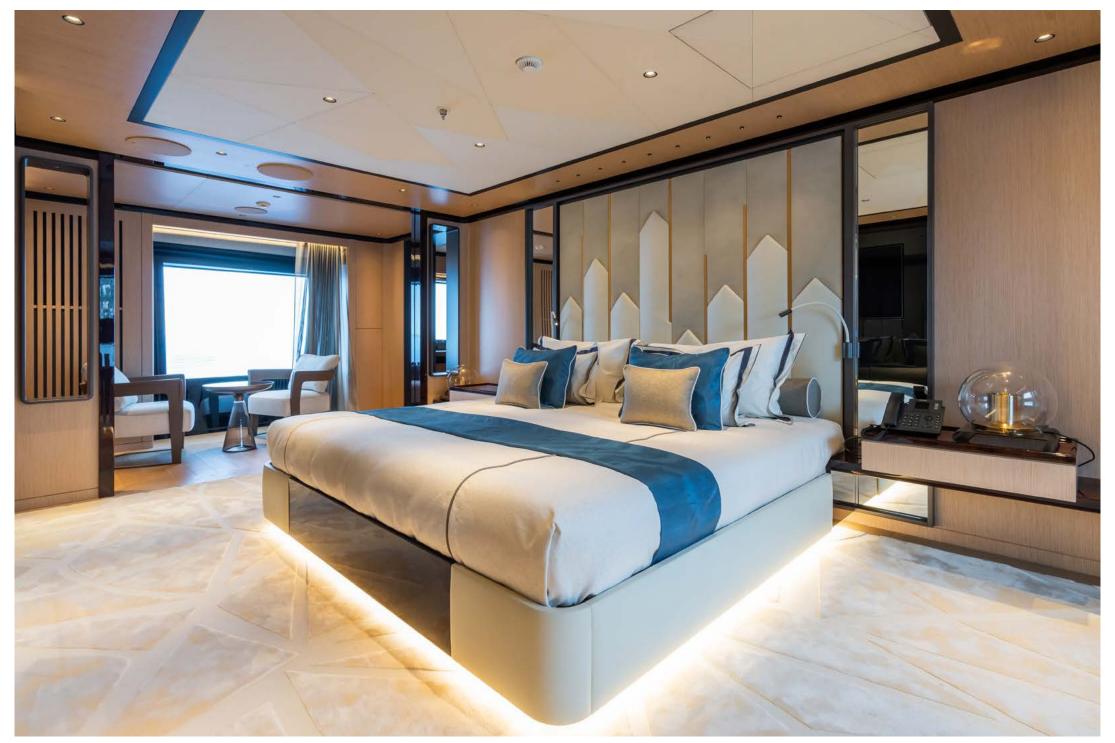

#### Sleeping Configuration: MAIN DECK

Full-beam master stateroom, with large king bed (200 x 200cm) and 55" TV, with two opening balconies, allowing you unparalleled access to the view wherever the sun sets or rises. A double sink ensuite bathroom, seating area and separate office space and walk in closet. VIP double stateroom with king bed (180 x 200 cm), situated to the fore of the yacht behind the master stateroom, a 43" TV and seating area and an ensuite bathroom and closet. I OWFR DECK

#### Guest Cabin