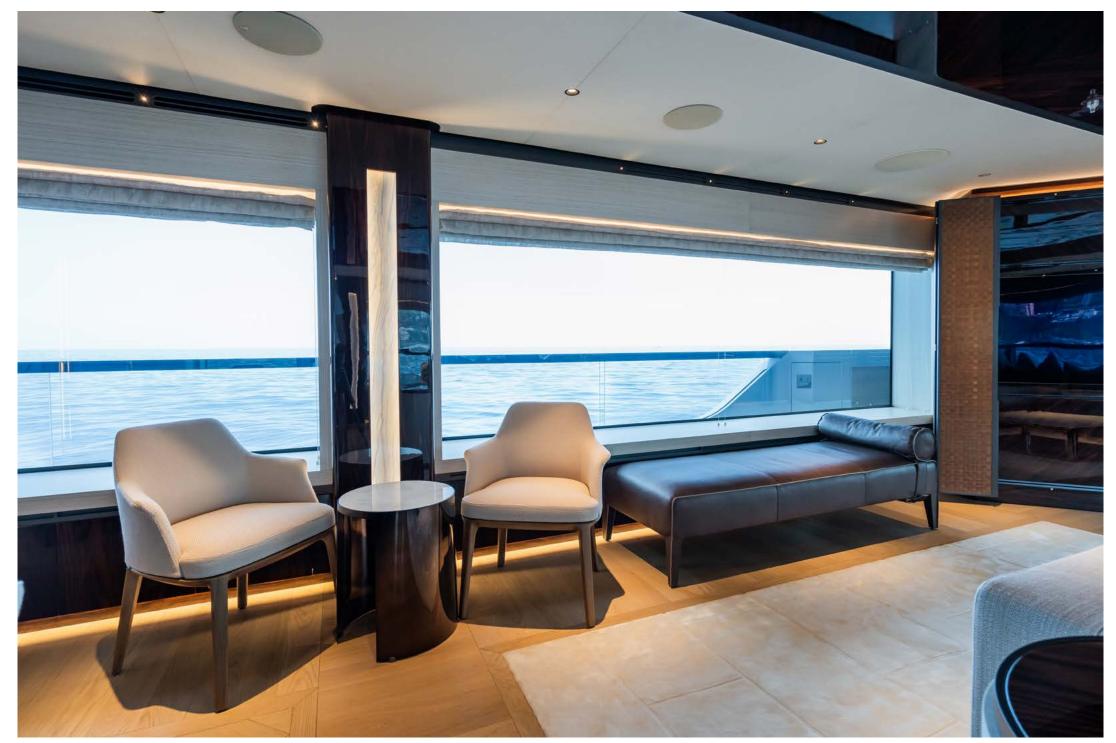

Crestron in all the areas, sound systems are FOCAL
- TV 65" LG signature rollable TV, in upper lounge
- Access to Netflix, AmazonTV, Spotify connect, Apple TV & Airplay, worldwide radio available.
- 2 x Marzocco coffee machines or coffee lovers
- BBQ on the fly deck
- Internet with WiFi via: STARLINK (2 x Starlink Antennas) 4G/5G WiFi (where available)

# **TENDERS & TOYS**

- Castoldi 21 Jet Tender
- SeaDoo RXP300 Jetski (300hp)
- SeaDoo RXT300 Jetski (300hp)
- 2 x Seabobs F5SR with Camera
- 2 x Inflatable Paddle Boards
- Kayak (2 seater)
- Wakeboard
- Waterskis
- Sofa Jobe 4 Seats
- 2 x Inflatables
- I x Donut
- Snorkelling Equipment
- 2 x GoPro II
- Insta 360 Camera
- Drone DJI Mini 3 Pro

































Fly Deck



Garage



# Garage



Beach Club









# Dining







Sky Lounge



### Sky Lounge



# Sky Lounge



# Sky Lounge

































#### Guest Cabin



#### Guest Cabin



#### Wheelhouse