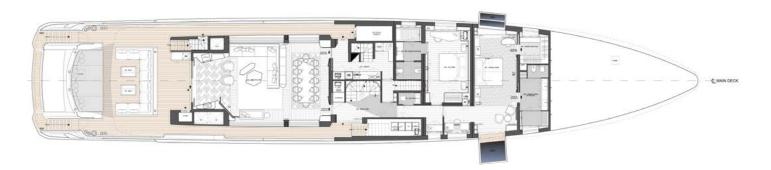

#### Sleeping Configuration: MAIN DECK

Full-beam master stateroom, with large king bed (200 x 200cm) and 55" TV, with two opening balconies, allowing you unparalleled access to the view wherever the sun sets or rises. A double sink ensuite bathroom, seating area and separate office space and walk in closet. VIP double stateroom with king bed (180 x 200 cm), situated to the fore of the yacht behind the master stateroom, a 43" TV and seating area and an ensuite bathroom and closet. I OWFR DECK

 $2 \times$  guest double staterooms each with a king bed (180 x 200cm), 43" TV, closet and an ensuite bathroom.  $2 \times$  convertible twin staterooms, each with the ability to combine the twin beds (85 x 200) to make a queen double with 43" TV, closet and ensuite shower-rooms.

#### Guest Cabin

#### Wheelhouse