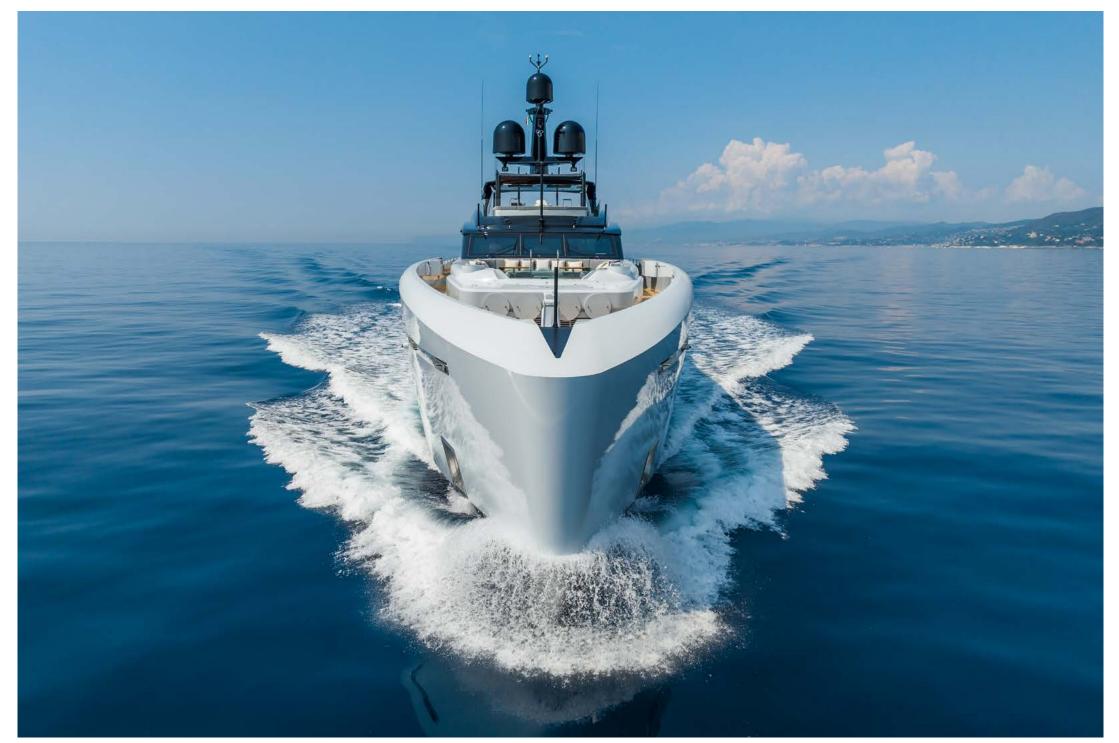

# ABOUT GREY

Launched in 2023 by Tankoa, GREY has a distinctive sleek shape, with a "whisper grey" hull and a "jet black" superstructure designed by Francesco Paszkowski and a chic interior by Cassetta Yacht Designers. She enjoys impressive speed and seaworthiness, whilst her low draft allows her to access shallow areas and cruise close to shorelines.