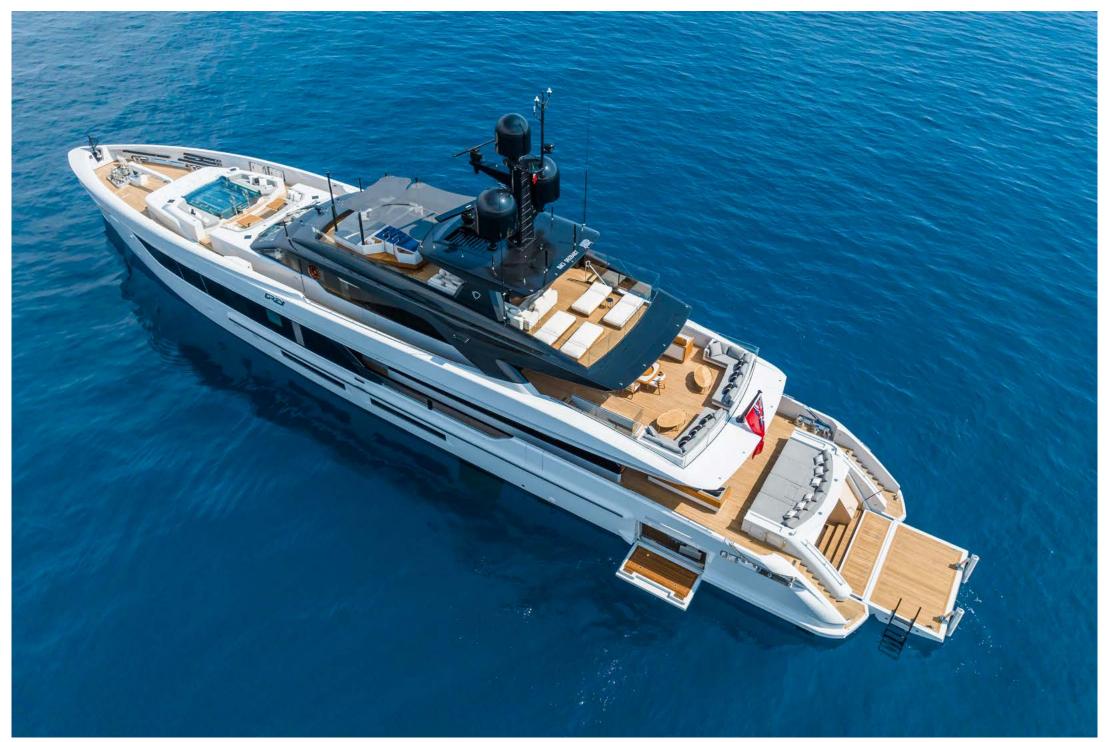

# ABOUT GREY

Launched in 2023 by Tankoa, GREY has a distinctive sleek shape, with a "whisper grey" hull and a "jet black" superstructure designed by Francesco Paszkowski and a chic interior by Cassetta Yacht Designers. She enjoys impressive speed and seaworthiness, whilst her low draft allows her to access shallow areas and cruise close to shorelines.

With a pool forward and a large Jacuzzi on the sundeck, Grey offers guests a choice of five outdoor spaces, spread over 300 square metres of deck, to dine or relax on.

Up to 12 guests can be accommodated in 6 spacious and modern staterooms, each with ensuite. The magnificent, full beam master stateroom features an emperor sized bed (200 x 200 cm), ensuite bathroom, walk in closet, office space and two fold-out verandas opening up on either side of the boat allowing you to watch the sunset wherever you anchor. A large VIP stateroom can also be found on the main deck, whilst 2 further doubles and 2 twin/double convertible staterooms, all with their own 43" TVs and ensuites are located on the lower deck. The latest in Starlink and 5G means guests will have access to great WiFi and media throughout.

# **KEY FEATURES**

- 2 x on deck jacuzzis: an open air jacuzzi on the foredeck for 8 guests and a shaded bubble spa on the flydeck
- Magnificent, full beam master stateroom with emperor sized bed (200 x 200 cm), office space and two fold-out verandas
- Cseed foldable external TV 144" on the foredeck in front of jacuzzi offering cinematic experience
- LG 65" signature rollable TV in upper lounge
- Latest Starlink satellite system and 5G system onboard, allowing for superb WiFi internet and media
- Launched in 2023 she has impressive speed, seaworthiness and her low draft allows her to access shallow areas and to cruise closer to shorelines