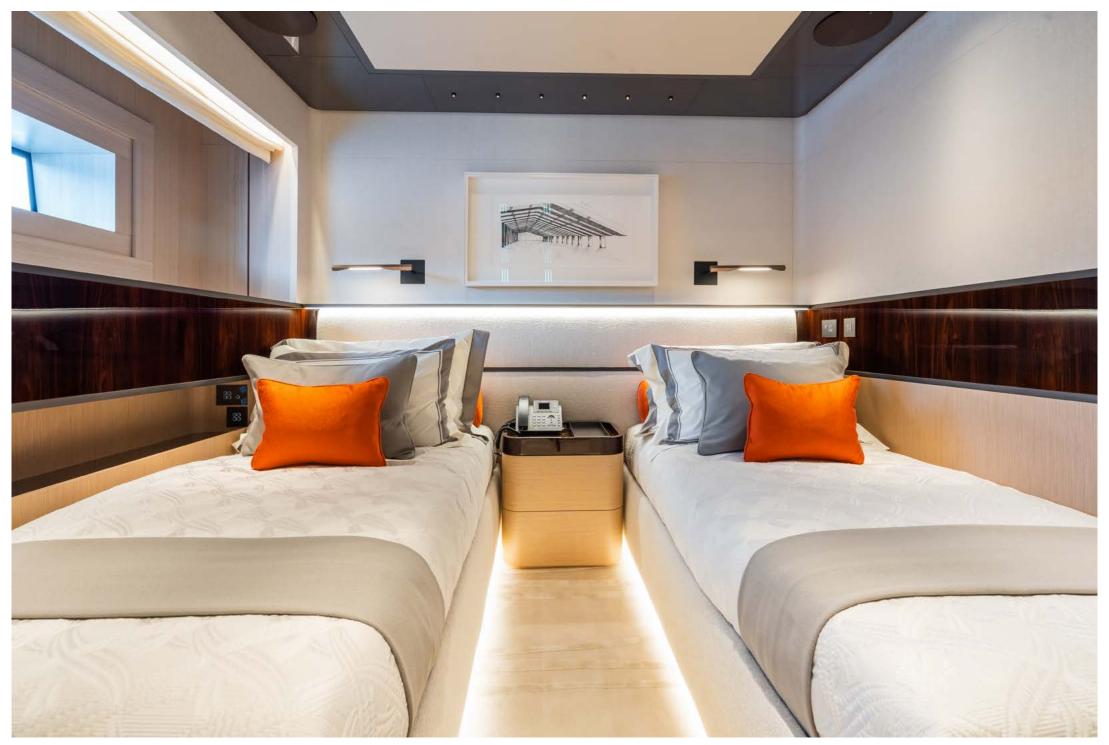

 $2 \times$  guest double staterooms each with a king bed (180 x 200cm), 43" TV, closet and an ensuite bathroom.  $2 \times$  convertible twin staterooms, each with the ability to combine the twin beds (85 x 200) to make a queen double with 43" TV, closet and ensuite shower-rooms.

#### Guest Cabin