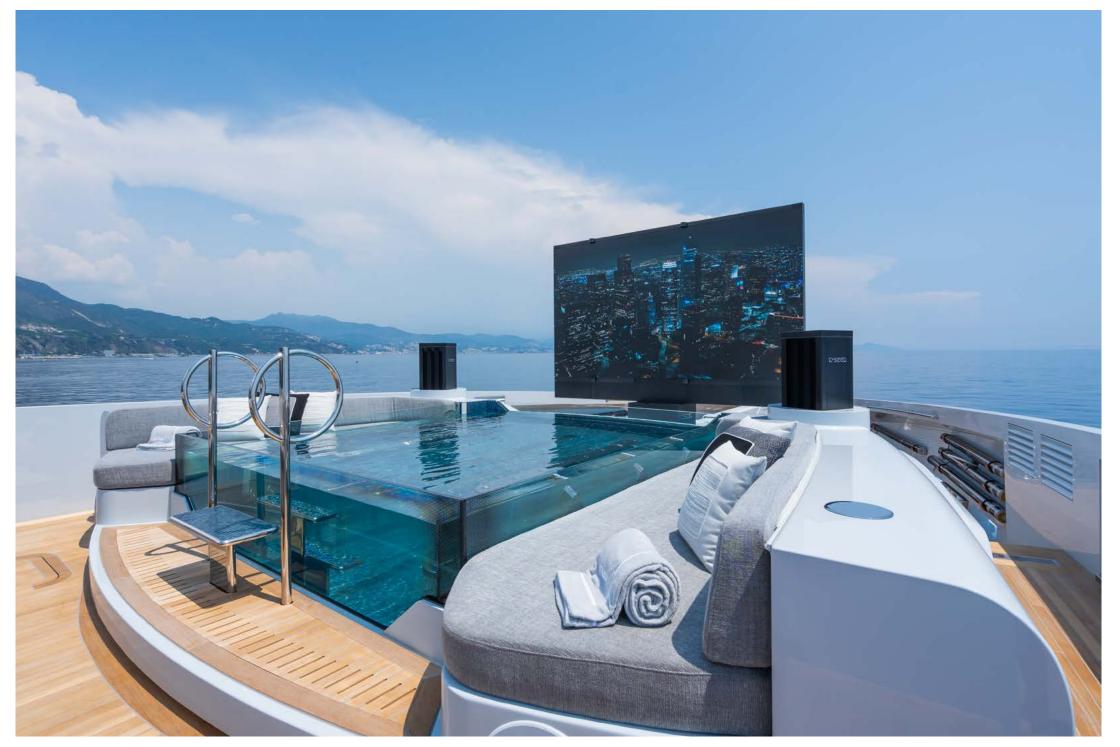

GREY has expansive interior spaces and focuses on delivering the ultimate in comfort and entertainment for her guests, from spacious staterooms with large beds, extra soft sun loungers to the very latest in entertainment screen technology. On her foredeck, GREY displays a show-stopping Cseed foldable external 144" Cinema TV, where you can have a truly cinematic experience whilst relaxing in the Jacuzzi. There is also an LG 65" signature rollable TV in the upper lounge and a 55" screen in the Master stateroom.

# **KEY FEATURES**

- 2 x on deck jacuzzis: an open air jacuzzi on the foredeck for 8 guests and a shaded bubble spa on the flydeck
- Magnificent, full beam master stateroom with emperor sized bed (200 x 200 cm), office space and two fold-out verandas
- Cseed foldable external TV 144" on the foredeck in front of jacuzzi offering cinematic experience
- LG 65" signature rollable TV in upper lounge
- Latest Starlink satellite system and 5G system onboard, allowing for superb WiFi internet and media
- Launched in 2023 she has impressive speed, seaworthiness and her low draft allows her to access shallow areas and to cruise closer to shorelines

# **AV EQUIPMENT & OTHER FACILITIES**

- Jacuzzi on the foredeck accommodates 8 people
- C Seed foldable external Cinema TV 144" on the foredeck in front of Jacuzzi
- AV/IT is controlled by Crestron in all the areas, sound systems are FOCAL
- TV 65" LG signature rollable TV, in upper lounge
- Access to Netflix, AmazonTV, Spotify connect, Apple TV & Airplay, worldwide radio available.
- 2 x Marzocco coffee machines or coffee lovers
- BBQ on the fly deck
- Internet with WiFi via: STARLINK (2 x Starlink Antennas) 4G/5G WiFi (where available)