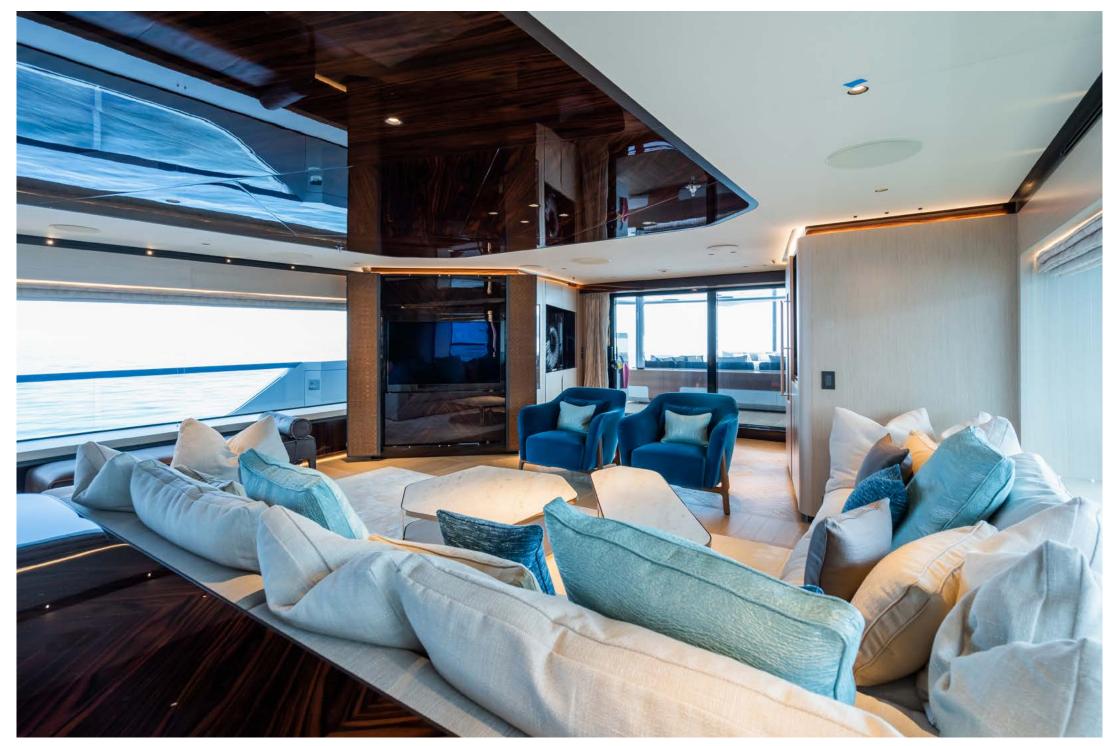

GREY has expansive interior spaces and focuses on delivering the ultimate in comfort and entertainment for her guests, from spacious staterooms with large beds, extra soft sun loungers to the very latest in entertainment screen technology. On her foredeck, GREY displays a show-stopping Cseed foldable external 144" Cinema TV, where you can have a truly cinematic experience whilst relaxing in the Jacuzzi. There is also an LG 65" signature rollable TV in the upper lounge and a 55" screen in the Master stateroom.

# Dining

Sky Lounge

### Sky Lounge

# Sky Lounge