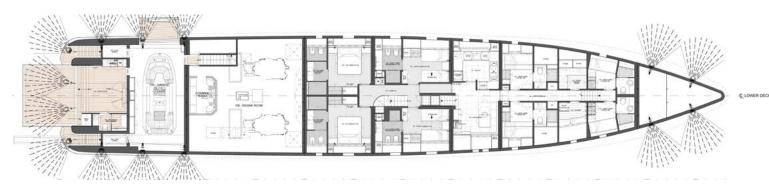

# ACCOMMODATION

#### Number of Guest Cabins: 6

**Guests:** 

12

#### Sleeping Configuration: MAIN DECK

Full-beam master stateroom, with large king bed (200 x 200cm) and 55" TV, with two opening balconies, allowing you unparalleled access to the view wherever the sun sets or rises. A double sink ensuite bathroom, seating area and separate office space and walk in closet. VIP double stateroom with king bed (180 x 200 cm), situated to the fore of the yacht behind the master stateroom, a 43" TV and seating area and an ensuite bathroom and closet. I OWFR DECK

 $2 \times$  guest double staterooms each with a king bed (180 x 200cm), 43" TV, closet and an ensuite bathroom.  $2 \times$  convertible twin staterooms, each with the ability to combine the twin beds (85 x 200) to make a queen double with 43" TV, closet and ensuite shower-rooms.