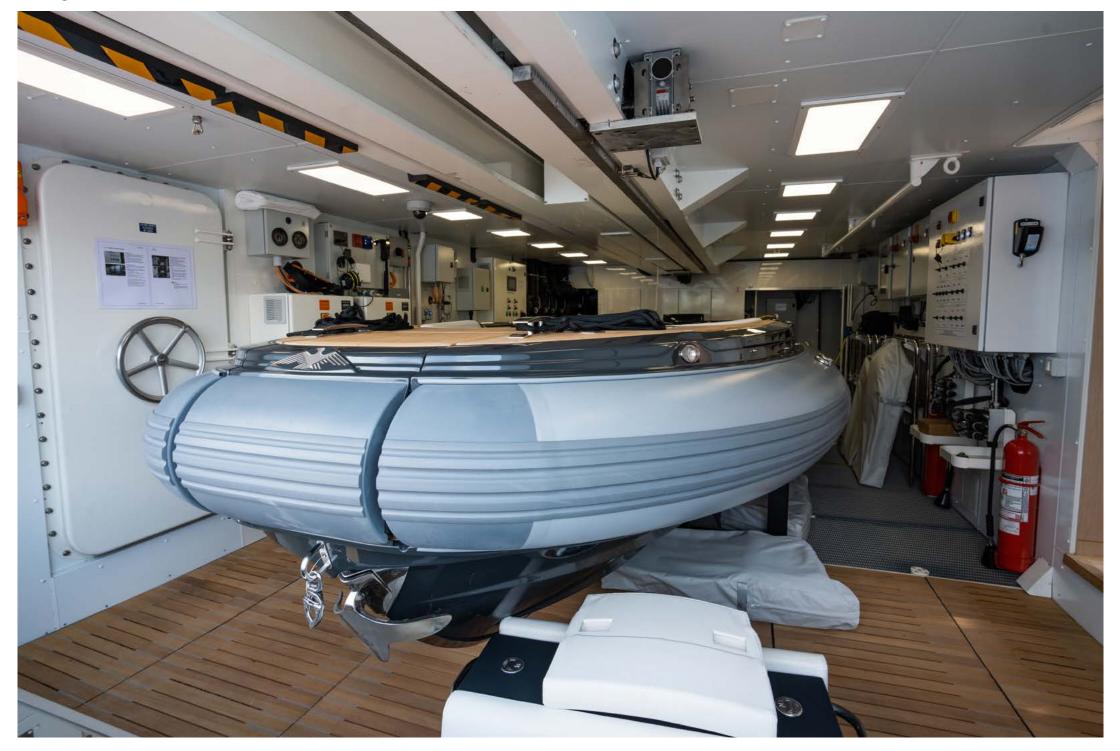

# **TENDERS & TOYS**

- Castoldi 21 Jet Tender
- SeaDoo RXP300 Jetski (300hp)
- SeaDoo RXT300 Jetski (300hp)
- 2 x Seabobs F5SR with Camera
- 2 x Inflatable Paddle Boards
- Kayak (2 seater)
- Wakeboard
- Waterskis
- Sofa Jobe 4 Seats
- 2 x Inflatables
- I x Donut
- Snorkelling Equipment
- 2 x GoPro II
- Insta 360 Camera
- Drone DJI Mini 3 Pro

Fly Deck

Garage

# Garage

Beach Club