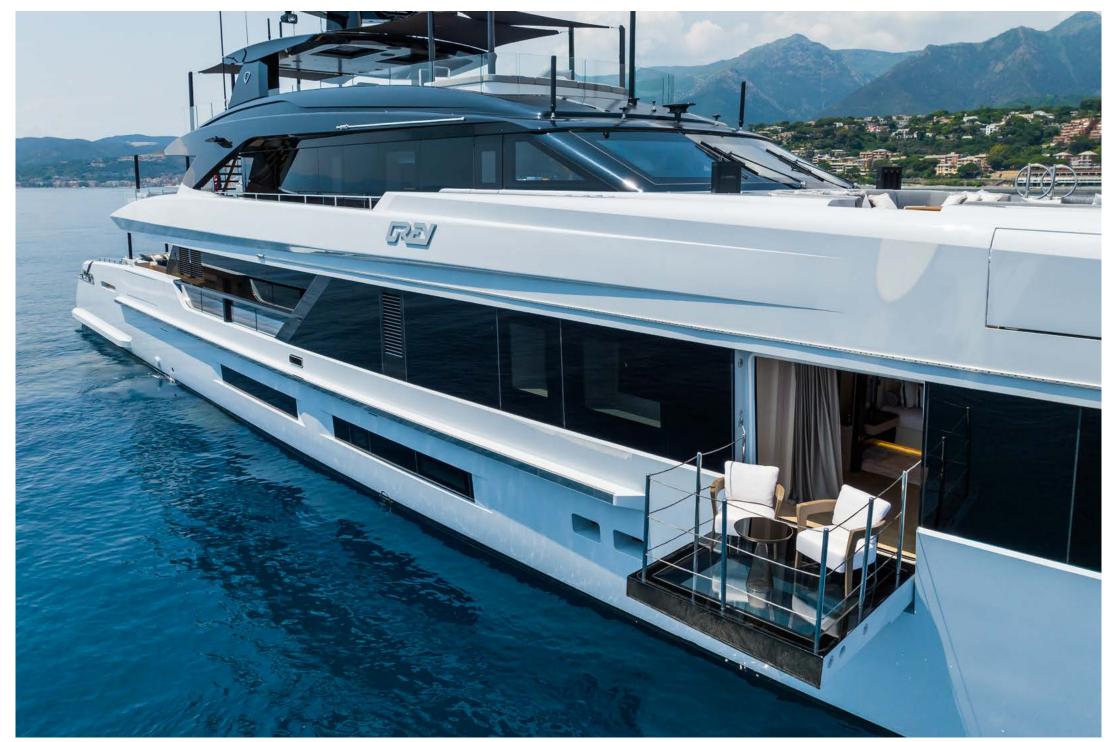

# ABOUT GREY

Launched in 2023 by Tankoa, GREY has a distinctive sleek shape, with a "whisper grey" hull and a "jet black" superstructure designed by Francesco Paszkowski and a chic interior by Cassetta Yacht Designers. She enjoys impressive speed and seaworthiness, whilst her low draft allows her to access shallow areas and cruise close to shorelines.

With a pool forward and a large Jacuzzi on the sundeck, Grey offers guests a choice of five outdoor spaces, spread over 300 square metres of deck, to dine or relax on.

Up to 12 guests can be accommodated in 6 spacious and modern staterooms, each with ensuite. The magnificent, full beam master stateroom features an emperor sized bed (200 x 200 cm), ensuite bathroom, walk in closet, office space and two fold-out verandas opening up on either side of the boat allowing you to watch the sunset wherever you anchor. A large VIP stateroom can also be found on the main deck, whilst 2 further doubles and 2 twin/double convertible staterooms, all with their own 43" TVs and ensuites are located on the lower deck. The latest in Starlink and 5G means guests will have access to great WiFi and media throughout.