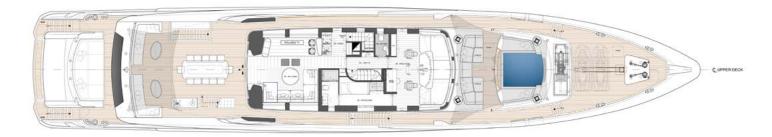

With a pool forward and a large Jacuzzi on the sundeck, Grey offers guests a choice of five outdoor spaces, spread over 300 square metres of deck, to dine or relax on.

Up to 12 guests can be accommodated in 6 spacious and modern staterooms, each with ensuite. The magnificent, full beam master stateroom features an emperor sized bed (200 x 200 cm), ensuite bathroom, walk in closet, office space and two fold-out verandas opening up on either side of the boat allowing you to watch the sunset wherever you anchor. A large VIP stateroom can also be found on the main deck, whilst 2 further doubles and 2 twin/double convertible staterooms, all with their own 43" TVs and ensuites are located on the lower deck. The latest in Starlink and 5G means guests will have access to great WiFi and media throughout.

# Dining

Sky Lounge

### Sky Lounge

# Sky Lounge