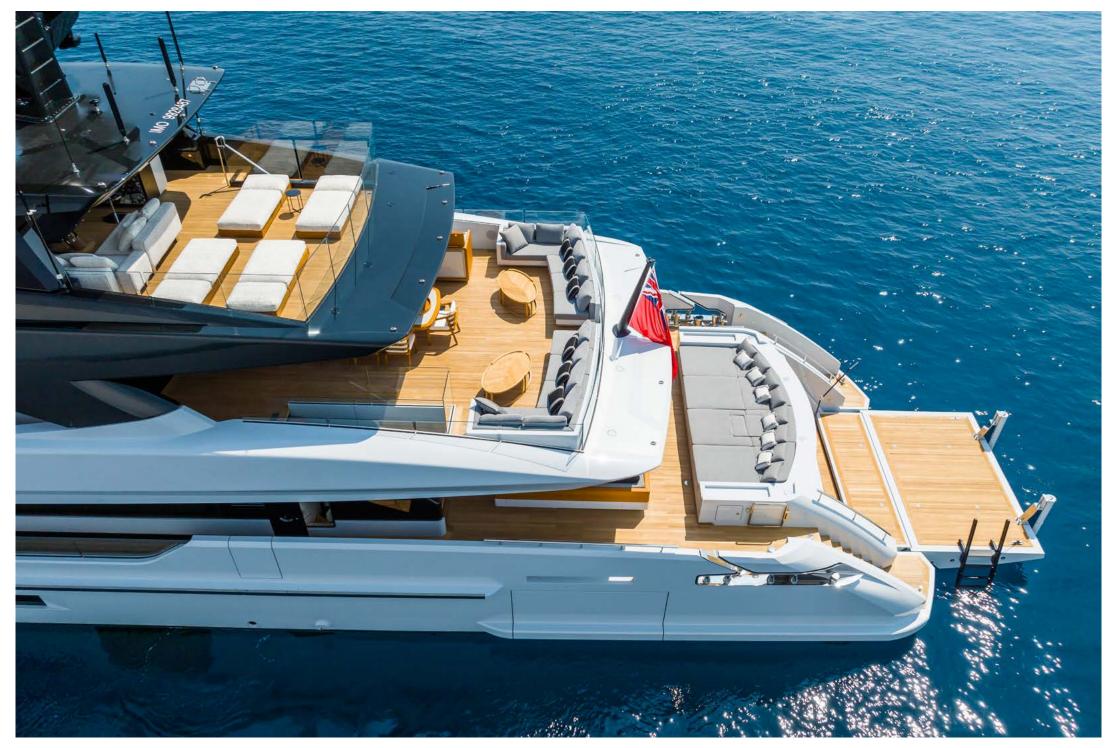

With a pool forward and a large Jacuzzi on the sundeck, Grey offers guests a choice of five outdoor spaces, spread over 300 square metres of deck, to dine or relax on.

Up to 12 guests can be accommodated in 6 spacious and modern staterooms, each with ensuite. The magnificent, full beam master stateroom features an emperor sized bed (200 x 200 cm), ensuite bathroom, walk in closet, office space and two fold-out verandas opening up on either side of the boat allowing you to watch the sunset wherever you anchor. A large VIP stateroom can also be found on the main deck, whilst 2 further doubles and 2 twin/double convertible staterooms, all with their own 43" TVs and ensuites are located on the lower deck. The latest in Starlink and 5G means guests will have access to great WiFi and media throughout.

# **KEY FEATURES**

- 2 x on deck jacuzzis: an open air jacuzzi on the foredeck for 8 guests and a shaded bubble spa on the flydeck
- Magnificent, full beam master stateroom with emperor sized bed (200 x 200 cm), office space and two fold-out verandas
- Cseed foldable external TV 144" on the foredeck in front of jacuzzi offering cinematic experience
- LG 65" signature rollable TV in upper lounge
- Latest Starlink satellite system and 5G system onboard, allowing for superb WiFi internet and media
- Launched in 2023 she has impressive speed, seaworthiness and her low draft allows her to access shallow areas and to cruise closer to shorelines