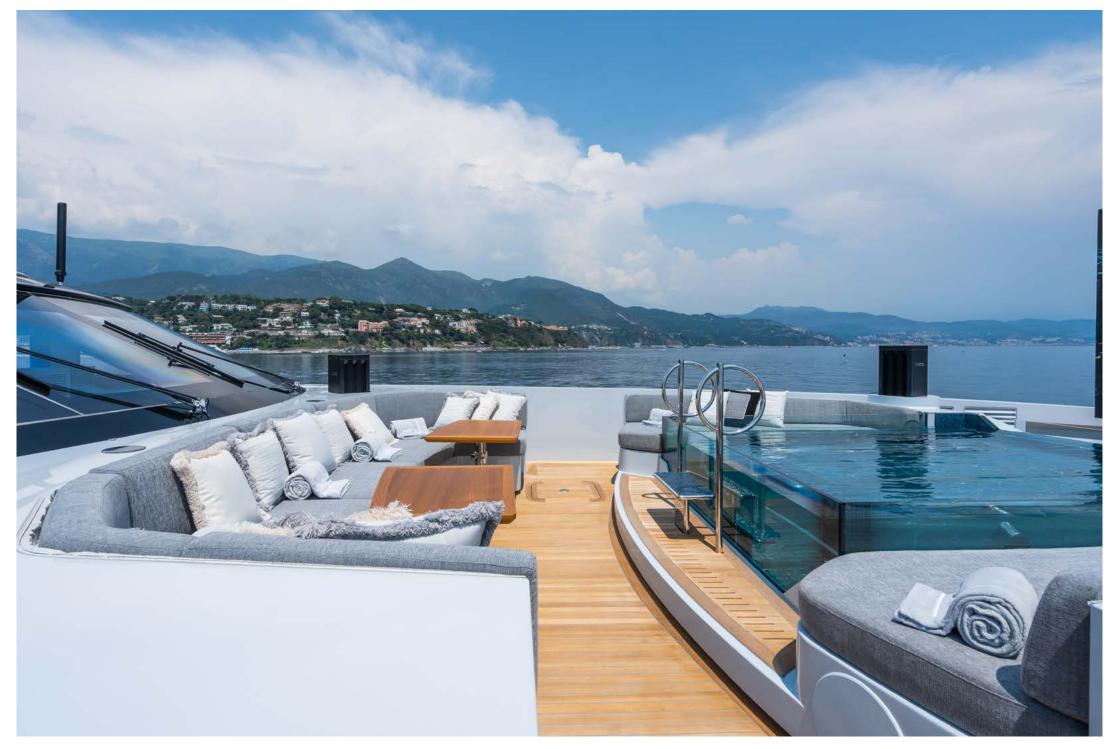

With a pool forward and a large Jacuzzi on the sundeck, Grey offers guests a choice of five outdoor spaces, spread over 300 square metres of deck, to dine or relax on.

Up to 12 guests can be accommodated in 6 spacious and modern staterooms, each with ensuite. The magnificent, full beam master stateroom features an emperor sized bed (200 x 200 cm), ensuite bathroom, walk in closet, office space and two fold-out verandas opening up on either side of the boat allowing you to watch the sunset wherever you anchor. A large VIP stateroom can also be found on the main deck, whilst 2 further doubles and 2 twin/double convertible staterooms, all with their own 43" TVs and ensuites are located on the lower deck. The latest in Starlink and 5G means guests will have access to great WiFi and media throughout.

# **AV EQUIPMENT & OTHER FACILITIES**

- Jacuzzi on the foredeck accommodates 8 people
- C Seed foldable external Cinema TV 144" on the foredeck in front of Jacuzzi
- AV/IT is controlled by Crestron in all the areas, sound systems are FOCAL
- TV 65" LG signature rollable TV, in upper lounge
- Access to Netflix, AmazonTV, Spotify connect, Apple TV & Airplay, worldwide radio available.
- 2 x Marzocco coffee machines or coffee lovers
- BBQ on the fly deck
- Internet with WiFi via: STARLINK (2 x Starlink Antennas) 4G/5G WiFi (where available)