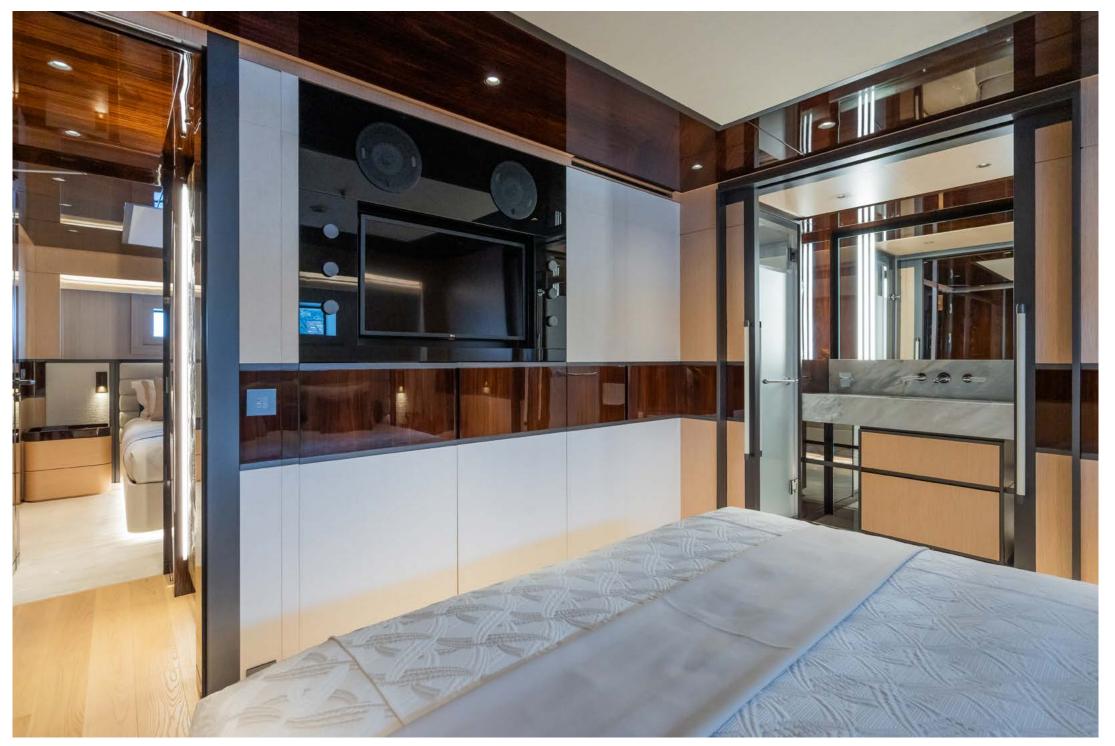

#### Sleeping Configuration: MAIN DECK

Full-beam master stateroom, with large king bed (200 x 200cm) and 55" TV, with two opening balconies, allowing you unparalleled access to the view wherever the sun sets or rises. A double sink ensuite bathroom, seating area and separate office space and walk in closet. VIP double stateroom with king bed (180 x 200 cm), situated to the fore of the yacht behind the master stateroom, a 43" TV and seating area and an ensuite bathroom and closet. I OWFR DECK

 $2 \times$  guest double staterooms each with a king bed (180 x 200cm), 43" TV, closet and an ensuite bathroom.  $2 \times$  convertible twin staterooms, each with the ability to combine the twin beds (85 x 200) to make a queen double with 43" TV, closet and ensuite shower-rooms.