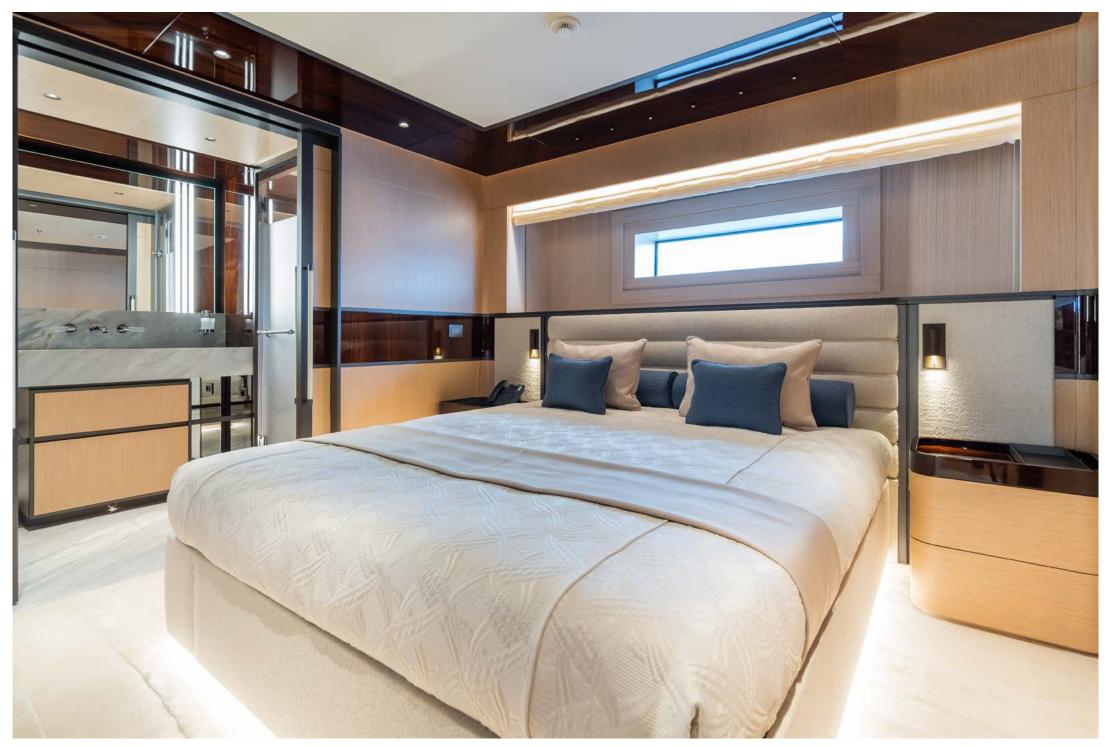

#### Sleeping Configuration: MAIN DECK

Full-beam master stateroom, with large king bed (200 x 200cm) and 55" TV, with two opening balconies, allowing you unparalleled access to the view wherever the sun sets or rises. A double sink ensuite bathroom, seating area and separate office space and walk in closet. VIP double stateroom with king bed (180 x 200 cm), situated to the fore of the yacht behind the master stateroom, a 43" TV and seating area and an ensuite bathroom and closet. I OWFR DECK

 $2 \times$  guest double staterooms each with a king bed (180 x 200cm), 43" TV, closet and an ensuite bathroom.  $2 \times$  convertible twin staterooms, each with the ability to combine the twin beds (85 x 200) to make a queen double with 43" TV, closet and ensuite shower-rooms.