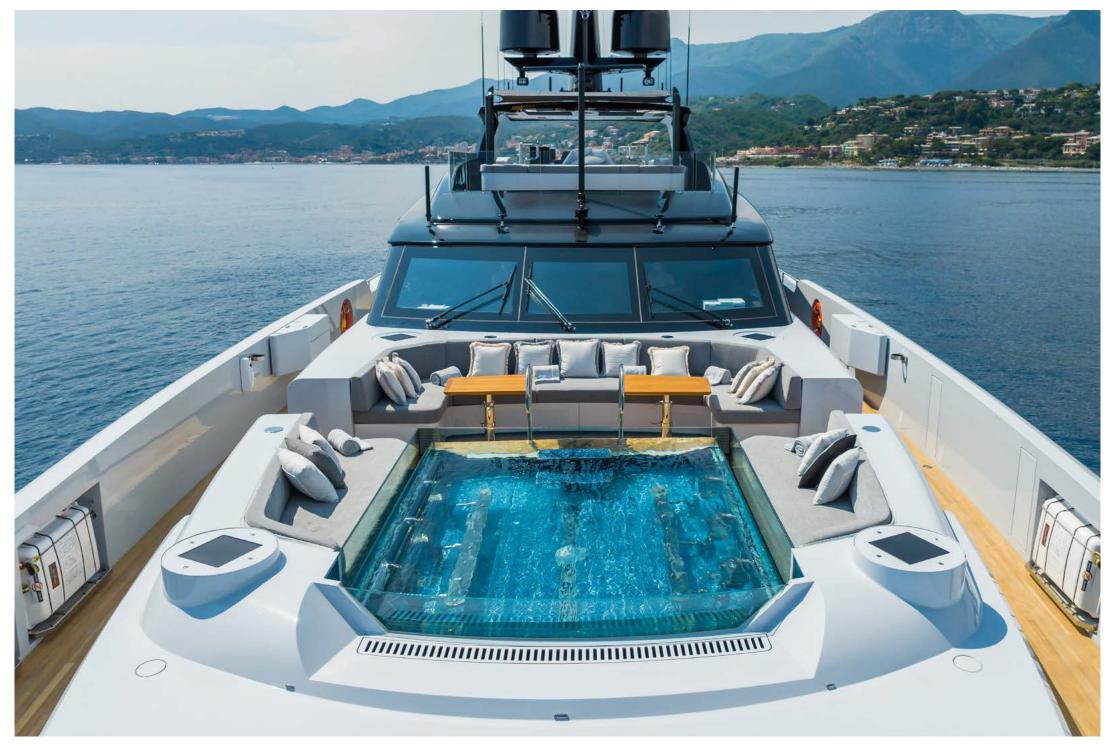

# ABOUT GREY

Launched in 2023 by Tankoa, GREY has a distinctive sleek shape, with a "whisper grey" hull and a "jet black" superstructure designed by Francesco Paszkowski and a chic interior by Cassetta Yacht Designers. She enjoys impressive speed and seaworthiness, whilst her low draft allows her to access shallow areas and cruise close to shorelines.

GREY has expansive interior spaces and focuses on delivering the ultimate in comfort and entertainment for her guests, from spacious staterooms with large beds, extra soft sun loungers to the very latest in entertainment screen technology. On her foredeck, GREY displays a show-stopping Cseed foldable external 144" Cinema TV, where you can have a truly cinematic experience whilst relaxing in the Jacuzzi. There is also an LG 65" signature rollable TV in the upper lounge and a 55" screen in the Master stateroom.

With a pool forward and a large Jacuzzi on the sundeck, Grey offers guests a choice of five outdoor spaces, spread over 300 square metres of deck, to dine or relax on.

Up to 12 guests can be accommodated in 6 spacious and modern staterooms, each with ensuite. The magnificent, full beam master stateroom features an emperor sized bed (200 x 200 cm), ensuite bathroom, walk in closet, office space and two fold-out verandas opening up on either side of the boat allowing you to watch the sunset wherever you anchor. A large VIP stateroom can also be found on the main deck, whilst 2 further doubles and 2 twin/double convertible staterooms, all with their own 43" TVs and ensuites are located on the lower deck. The latest in Starlink and 5G means guests will have access to great WiFi and media throughout.

# **KEY FEATURES**

- 2 x on deck jacuzzis: an open air jacuzzi on the foredeck for 8 guests and a shaded bubble spa on the flydeck
- Magnificent, full beam master stateroom with emperor sized bed (200 x 200 cm), office space and two fold-out verandas
- Cseed foldable external TV 144" on the foredeck in front of jacuzzi offering cinematic experience
- LG 65" signature rollable TV in upper lounge
- Latest Starlink satellite system and 5G system onboard, allowing for superb WiFi internet and media
- Launched in 2023 she has impressive speed, seaworthiness and her low draft allows her to access shallow areas and to cruise closer to shorelines

# **AV EQUIPMENT & OTHER FACILITIES**

- Jacuzzi on the foredeck accommodates 8 people
- C Seed foldable external Cinema TV 144" on the foredeck in front of Jacuzzi
- AV/IT is controlled by Crestron in all the areas, sound systems are FOCAL
- TV 65" LG signature rollable TV, in upper lounge
- Access to Netflix, AmazonTV, Spotify connect, Apple TV & Airplay, worldwide radio available.
- 2 x Marzocco coffee machines or coffee lovers
- BBQ on the fly deck
- Internet with WiFi via: STARLINK (2 x Starlink Antennas) 4G/5G WiFi (where available)