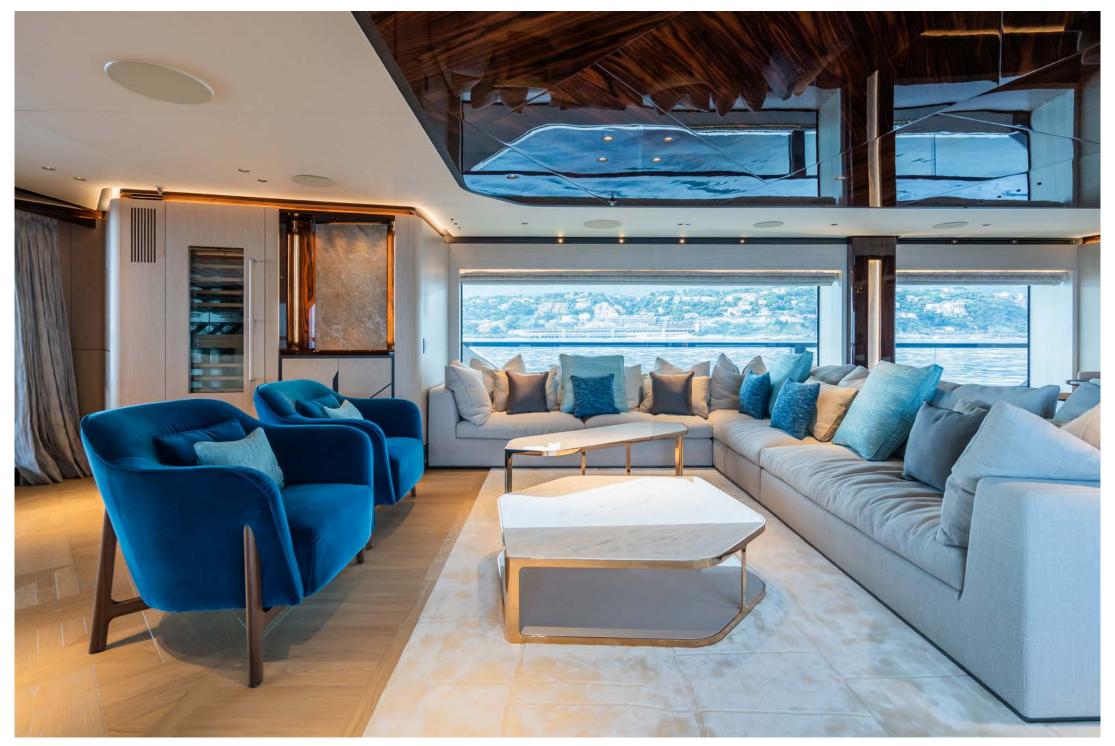

GREY has expansive interior spaces and focuses on delivering the ultimate in comfort and entertainment for her guests, from spacious staterooms with large beds, extra soft sun loungers to the very latest in entertainment screen technology. On her foredeck, GREY displays a show-stopping Cseed foldable external 144" Cinema TV, where you can have a truly cinematic experience whilst relaxing in the Jacuzzi. There is also an LG 65" signature rollable TV in the upper lounge and a 55" screen in the Master stateroom.

With a pool forward and a large Jacuzzi on the sundeck, Grey offers guests a choice of five outdoor spaces, spread over 300 square metres of deck, to dine or relax on.

Up to 12 guests can be accommodated in 6 spacious and modern staterooms, each with ensuite. The magnificent, full beam master stateroom features an emperor sized bed (200 x 200 cm), ensuite bathroom, walk in closet, office space and two fold-out verandas opening up on either side of the boat allowing you to watch the sunset wherever you anchor. A large VIP stateroom can also be found on the main deck, whilst 2 further doubles and 2 twin/double convertible staterooms, all with their own 43" TVs and ensuites are located on the lower deck. The latest in Starlink and 5G means guests will have access to great WiFi and media throughout.