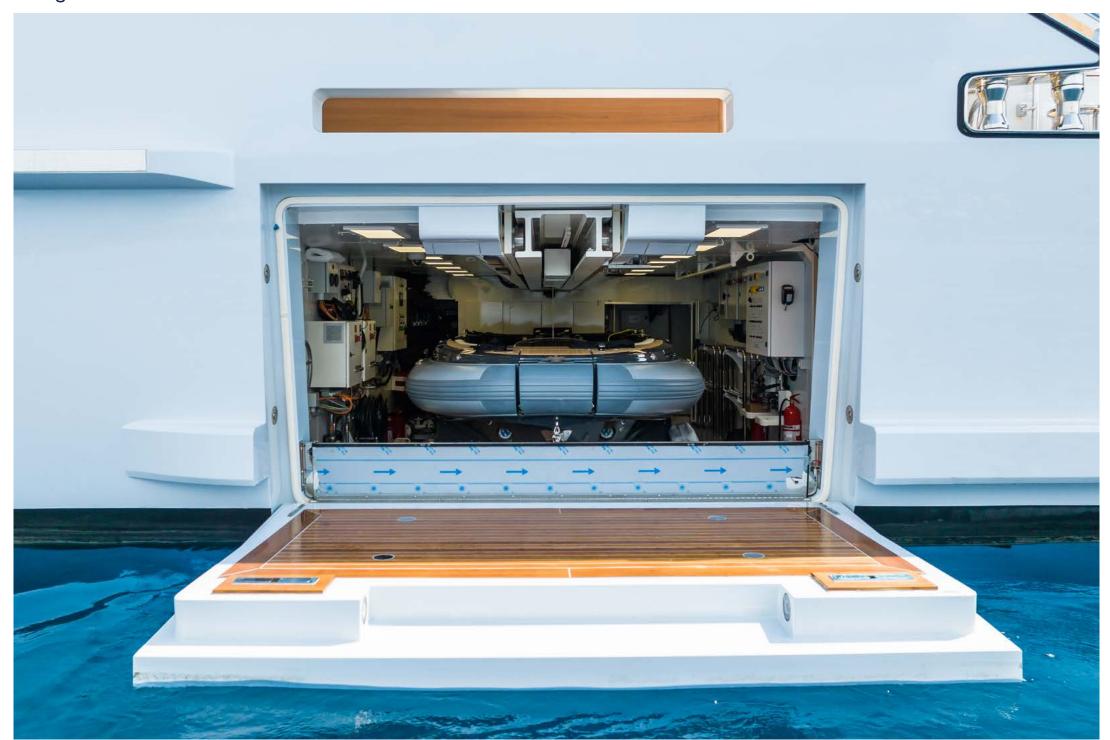

# **TENDERS & TOYS**

- Castoldi 21 Jet Tender
- SeaDoo RXP300 Jetski (300hp)
- SeaDoo RXT300 Jetski (300hp)
- 2 x Seabobs F5SR with Camera
- 2 x Inflatable Paddle Boards
- Kayak (2 seater)
- Wakeboard
- Waterskis
- Sofa Jobe 4 Seats
- 2 x Inflatables
- I x Donut
- Snorkelling Equipment
- 2 x GoPro II
- Insta 360 Camera
- Drone DJI Mini 3 Pro

Fly Deck

Garage

# Garage

Beach Club