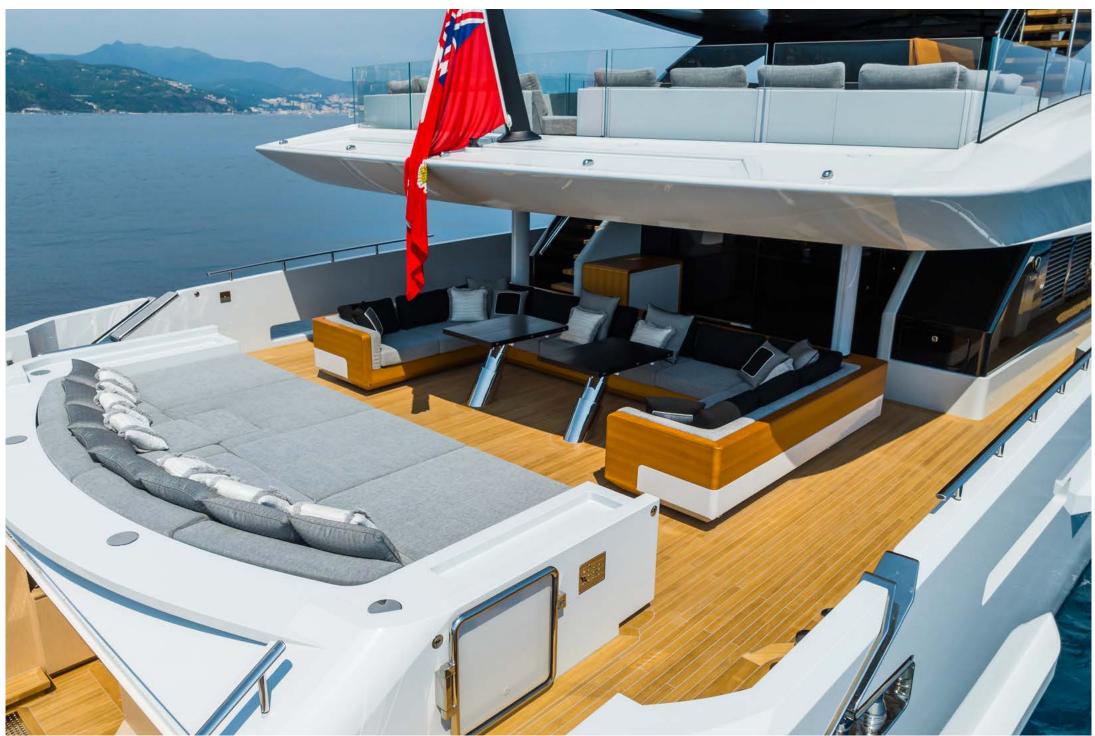

With a pool forward and a large Jacuzzi on the sundeck, Grey offers guests a choice of five outdoor spaces, spread over 300 square metres of deck, to dine or relax on.

Up to 12 guests can be accommodated in 6 spacious and modern staterooms, each with ensuite. The magnificent, full beam master stateroom features an emperor sized bed (200 x 200 cm), ensuite bathroom, walk in closet, office space and two fold-out verandas opening up on either side of the boat allowing you to watch the sunset wherever you anchor. A large VIP stateroom can also be found on the main deck, whilst 2 further doubles and 2 twin/double convertible staterooms, all with their own 43" TVs and ensuites are located on the lower deck. The latest in Starlink and 5G means guests will have access to great WiFi and media throughout.

# Dining

Sky Lounge