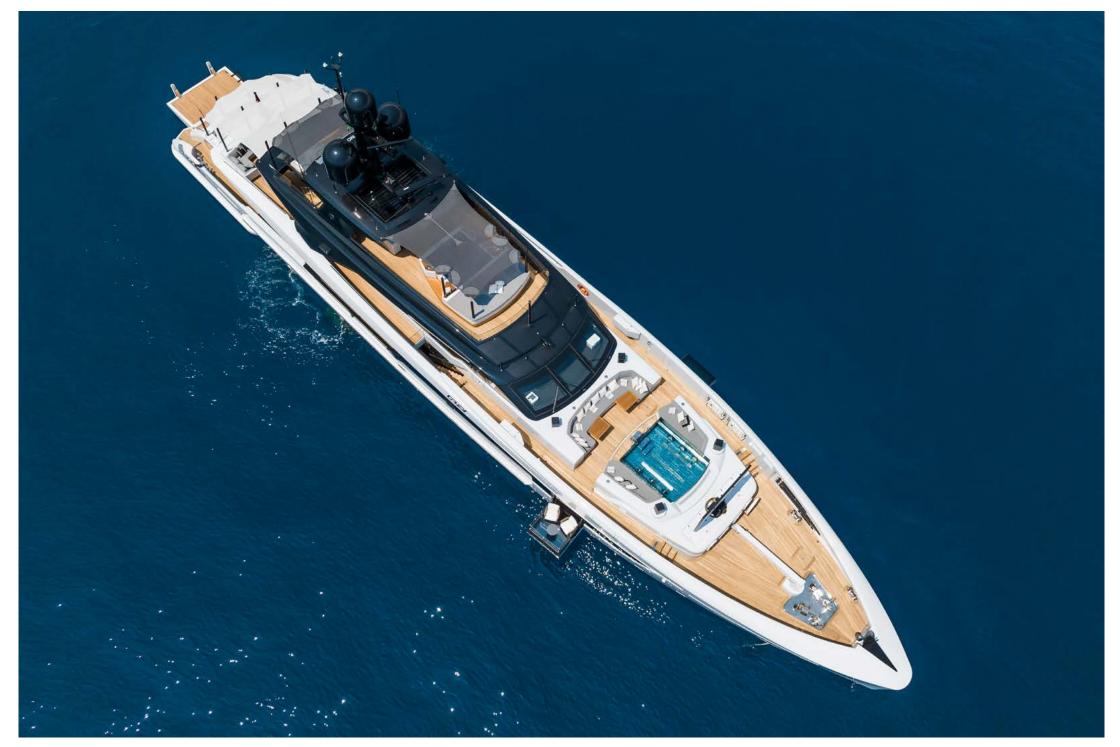

With a pool forward and a large Jacuzzi on the sundeck, Grey offers guests a choice of five outdoor spaces, spread over 300 square metres of deck, to dine or relax on.

Up to 12 guests can be accommodated in 6 spacious and modern staterooms, each with ensuite. The magnificent, full beam master stateroom features an emperor sized bed (200 x 200 cm), ensuite bathroom, walk in closet, office space and two fold-out verandas opening up on either side of the boat allowing you to watch the sunset wherever you anchor. A large VIP stateroom can also be found on the main deck, whilst 2 further doubles and 2 twin/double convertible staterooms, all with their own 43" TVs and ensuites are located on the lower deck. The latest in Starlink and 5G means guests will have access to great WiFi and media throughout.

# **KEY FEATURES**

- 2 x on deck jacuzzis: an open air jacuzzi on the foredeck for 8 guests and a shaded bubble spa on the flydeck
- Magnificent, full beam master stateroom with emperor sized bed (200 x 200 cm), office space and two fold-out verandas
- Cseed foldable external TV 144" on the foredeck in front of jacuzzi offering cinematic experience
- LG 65" signature rollable TV in upper lounge
- Latest Starlink satellite system and 5G system onboard, allowing for superb WiFi internet and media
- Launched in 2023 she has impressive speed, seaworthiness and her low draft allows her to access shallow areas and to cruise closer to shorelines