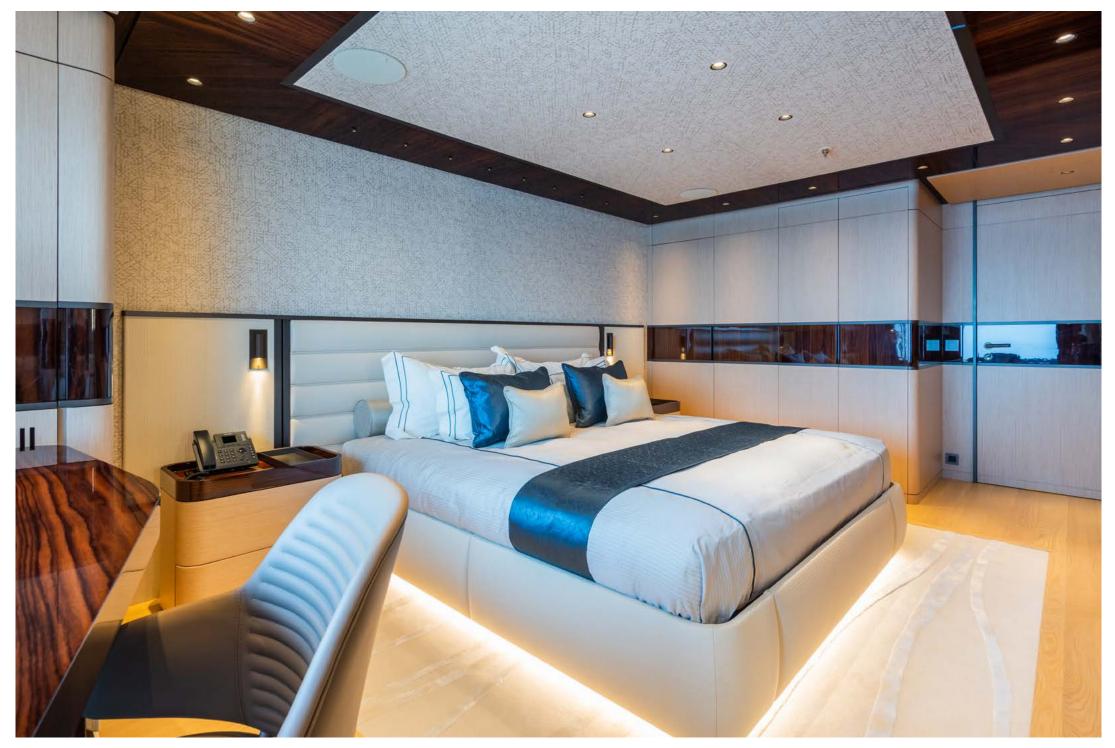

 $2 \times$  guest double staterooms each with a king bed (180 x 200cm), 43" TV, closet and an ensuite bathroom.  $2 \times$  convertible twin staterooms, each with the ability to combine the twin beds (85 x 200) to make a queen double with 43" TV, closet and ensuite shower-rooms.