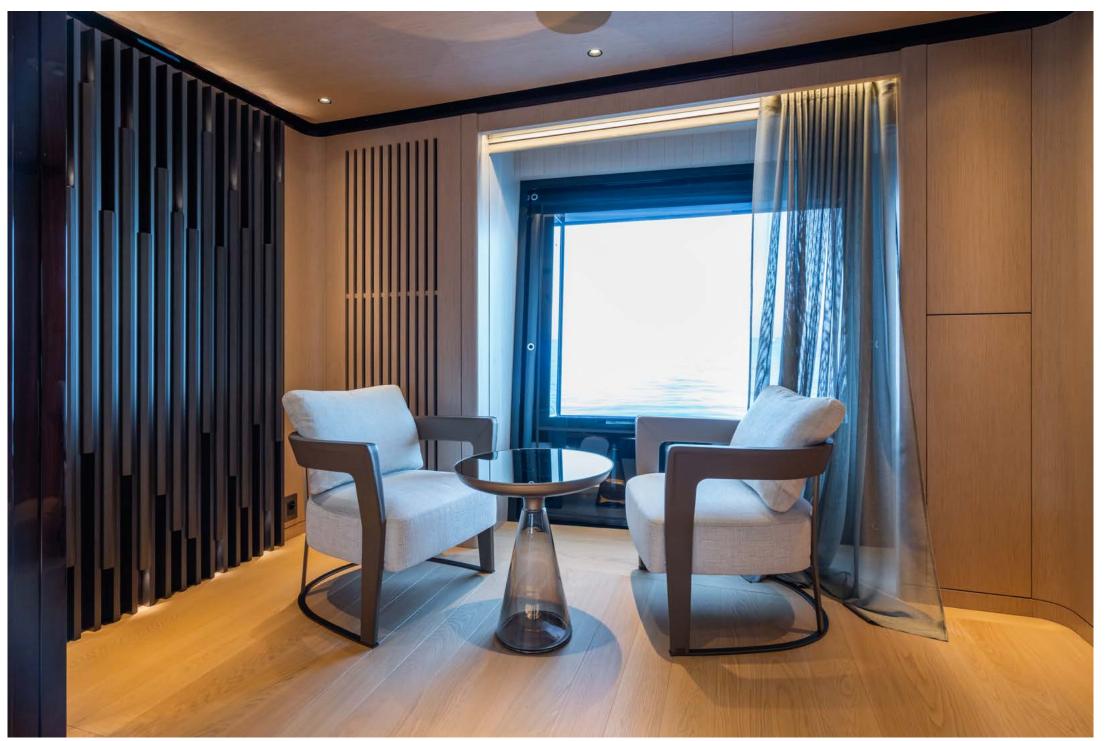

GREY has expansive interior spaces and focuses on delivering the ultimate in comfort and entertainment for her guests, from spacious staterooms with large beds, extra soft sun loungers to the very latest in entertainment screen technology. On her foredeck, GREY displays a show-stopping Cseed foldable external 144" Cinema TV, where you can have a truly cinematic experience whilst relaxing in the Jacuzzi. There is also an LG 65" signature rollable TV in the upper lounge and a 55" screen in the Master stateroom.

With a pool forward and a large Jacuzzi on the sundeck, Grey offers guests a choice of five outdoor spaces, spread over 300 square metres of deck, to dine or relax on.

Up to 12 guests can be accommodated in 6 spacious and modern staterooms, each with ensuite. The magnificent, full beam master stateroom features an emperor sized bed (200 x 200 cm), ensuite bathroom, walk in closet, office space and two fold-out verandas opening up on either side of the boat allowing you to watch the sunset wherever you anchor. A large VIP stateroom can also be found on the main deck, whilst 2 further doubles and 2 twin/double convertible staterooms, all with their own 43" TVs and ensuites are located on the lower deck. The latest in Starlink and 5G means guests will have access to great WiFi and media throughout.