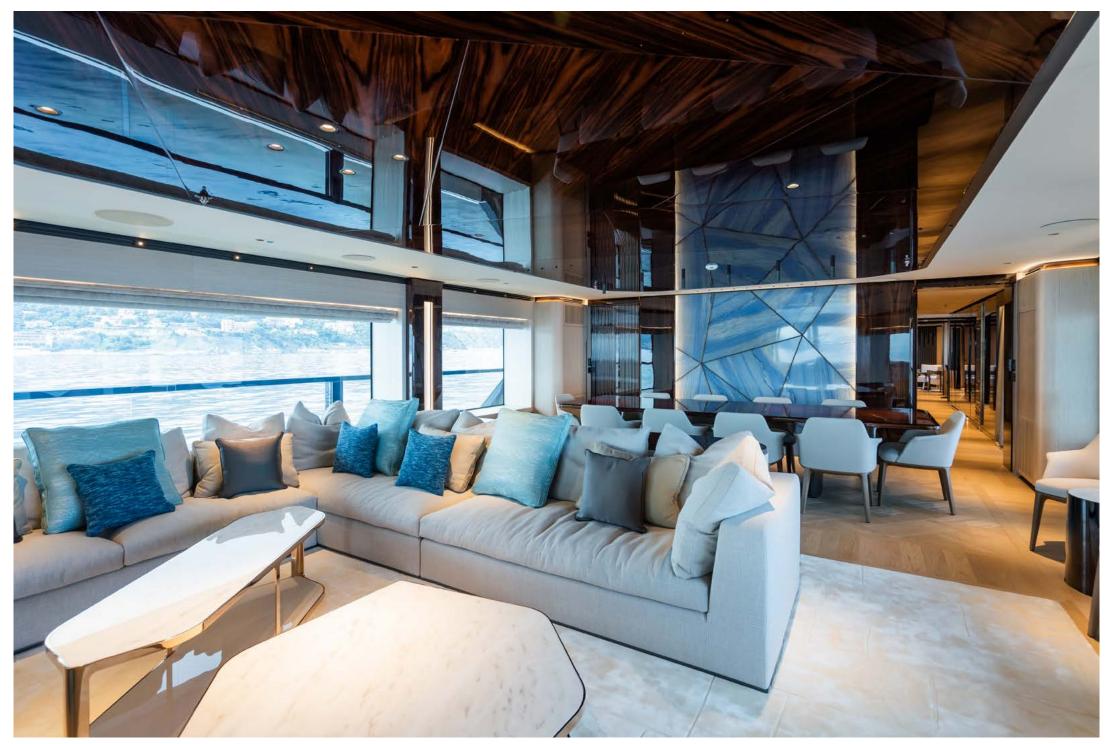

# ABOUT GREY

Launched in 2023 by Tankoa, GREY has a distinctive sleek shape, with a "whisper grey" hull and a "jet black" superstructure designed by Francesco Paszkowski and a chic interior by Cassetta Yacht Designers. She enjoys impressive speed and seaworthiness, whilst her low draft allows her to access shallow areas and cruise close to shorelines.

GREY has expansive interior spaces and focuses on delivering the ultimate in comfort and entertainment for her guests, from spacious staterooms with large beds, extra soft sun loungers to the very latest in entertainment screen technology. On her foredeck, GREY displays a show-stopping Cseed foldable external 144" Cinema TV, where you can have a truly cinematic experience whilst relaxing in the Jacuzzi. There is also an LG 65" signature rollable TV in the upper lounge and a 55" screen in the Master stateroom.

With a pool forward and a large Jacuzzi on the sundeck, Grey offers guests a choice of five outdoor spaces, spread over 300 square metres of deck, to dine or relax on.

Up to 12 guests can be accommodated in 6 spacious and modern staterooms, each with ensuite. The magnificent, full beam master stateroom features an emperor sized bed (200 x 200 cm), ensuite bathroom, walk in closet, office space and two fold-out verandas opening up on either side of the boat allowing you to watch the sunset wherever you anchor. A large VIP stateroom can also be found on the main deck, whilst 2 further doubles and 2 twin/double convertible staterooms, all with their own 43" TVs and ensuites are located on the lower deck. The latest in Starlink and 5G means guests will have access to great WiFi and media throughout.