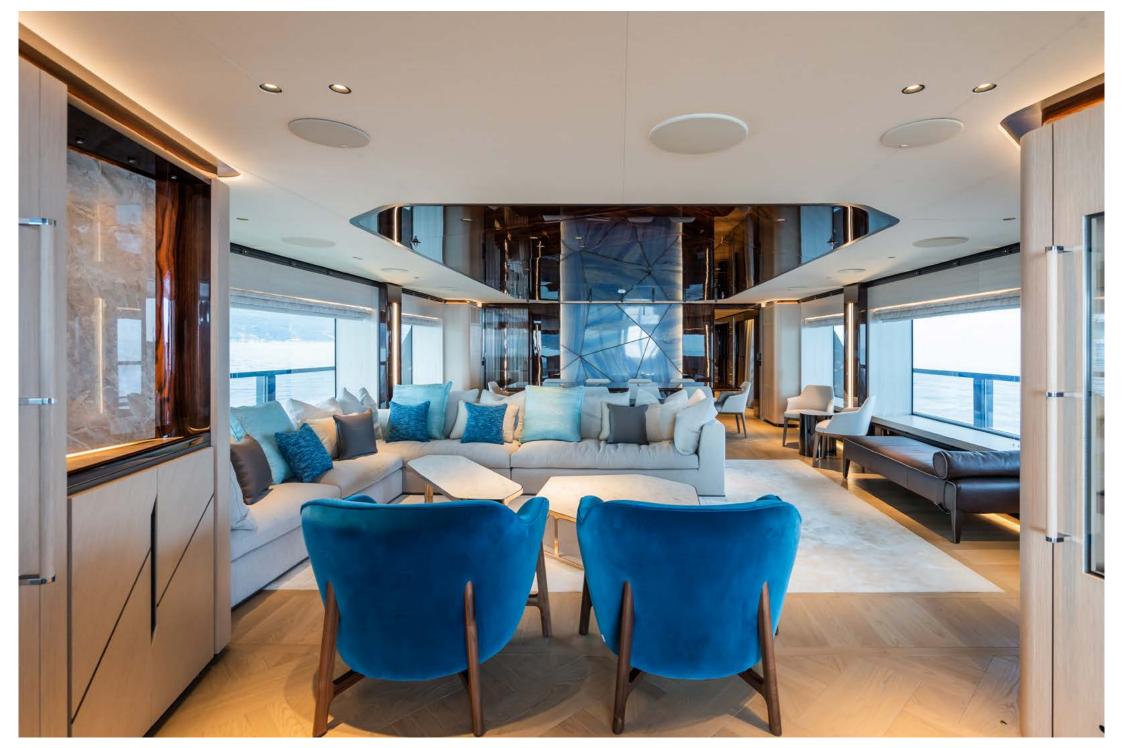

is controlled by Crestron in all the areas, sound systems are FOCAL
- TV 65" LG signature rollable TV, in upper lounge
- Access to Netflix, AmazonTV, Spotify connect, Apple TV & Airplay, worldwide radio available.
- 2 x Marzocco coffee machines or coffee lovers
- BBQ on the fly deck
- Internet with WiFi via: STARLINK (2 x Starlink Antennas) 4G/5G WiFi (where available)

# **TENDERS & TOYS**

- Castoldi 21 Jet Tender
- SeaDoo RXP300 Jetski (300hp)
- SeaDoo RXT300 Jetski (300hp)
- 2 x Seabobs F5SR with Camera
- 2 x Inflatable Paddle Boards
- Kayak (2 seater)
- Wakeboard
- Waterskis
- Sofa Jobe 4 Seats
- 2 x Inflatables
- I x Donut
- Snorkelling Equipment
- 2 x GoPro II
- Insta 360 Camera
- Drone DJI Mini 3 Pro

































Fly Deck



Garage



# Garage



Beach Club









# Dining







Sky Lounge



### Sky Lounge



# Sky Lounge



# Sky Lounge

































#### Guest Cabin



#### Guest Cabin



#### Wheelhouse