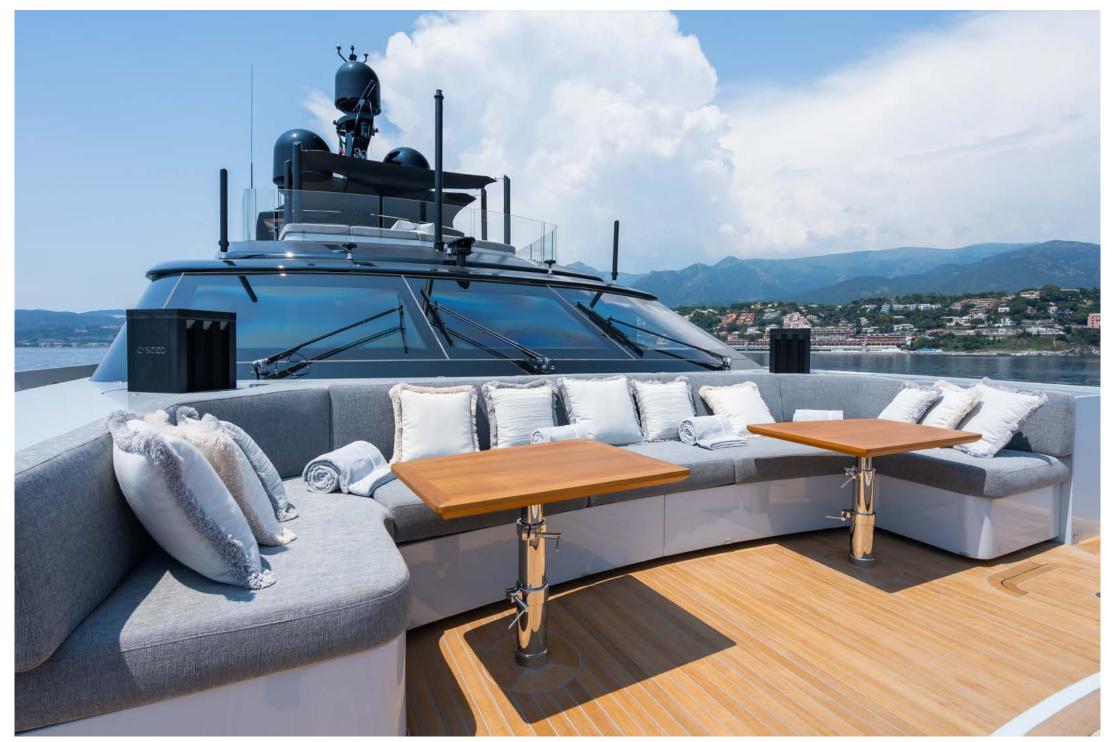

With a pool forward and a large Jacuzzi on the sundeck, Grey offers guests a choice of five outdoor spaces, spread over 300 square metres of deck, to dine or relax on.

Up to 12 guests can be accommodated in 6 spacious and modern staterooms, each with ensuite. The magnificent, full beam master stateroom features an emperor sized bed (200 x 200 cm), ensuite bathroom, walk in closet, office space and two fold-out verandas opening up on either side of the boat allowing you to watch the sunset wherever you anchor. A large VIP stateroom can also be found on the main deck, whilst 2 further doubles and 2 twin/double convertible staterooms, all with their own 43" TVs and ensuites are located on the lower deck. The latest in Starlink and 5G means guests will have access to great WiFi and media throughout.