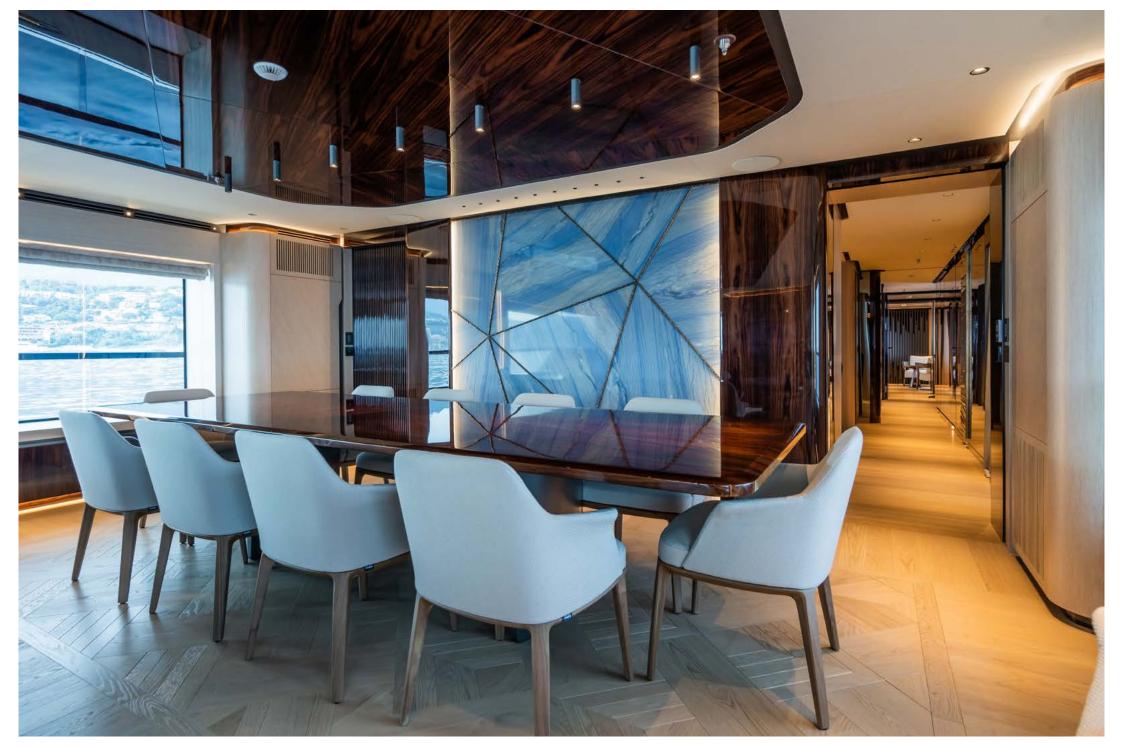

y Crestron in all the areas, sound systems are FOCAL
- TV 65" LG signature rollable TV, in upper lounge
- Access to Netflix, AmazonTV, Spotify connect, Apple TV & Airplay, worldwide radio available.
- 2 x Marzocco coffee machines or coffee lovers
- BBQ on the fly deck
- Internet with WiFi via: STARLINK (2 x Starlink Antennas) 4G/5G WiFi (where available)

# **TENDERS & TOYS**

- Castoldi 21 Jet Tender
- SeaDoo RXP300 Jetski (300hp)
- SeaDoo RXT300 Jetski (300hp)
- 2 x Seabobs F5SR with Camera
- 2 x Inflatable Paddle Boards
- Kayak (2 seater)
- Wakeboard
- Waterskis
- Sofa Jobe 4 Seats
- 2 x Inflatables
- I x Donut
- Snorkelling Equipment
- 2 x GoPro II
- Insta 360 Camera
- Drone DJI Mini 3 Pro

































Fly Deck



Garage



# Garage



Beach Club









# Dining







Sky Lounge



### Sky Lounge



# Sky Lounge



# Sky Lounge

































#### Guest Cabin



#### Guest Cabin



#### Wheelhouse