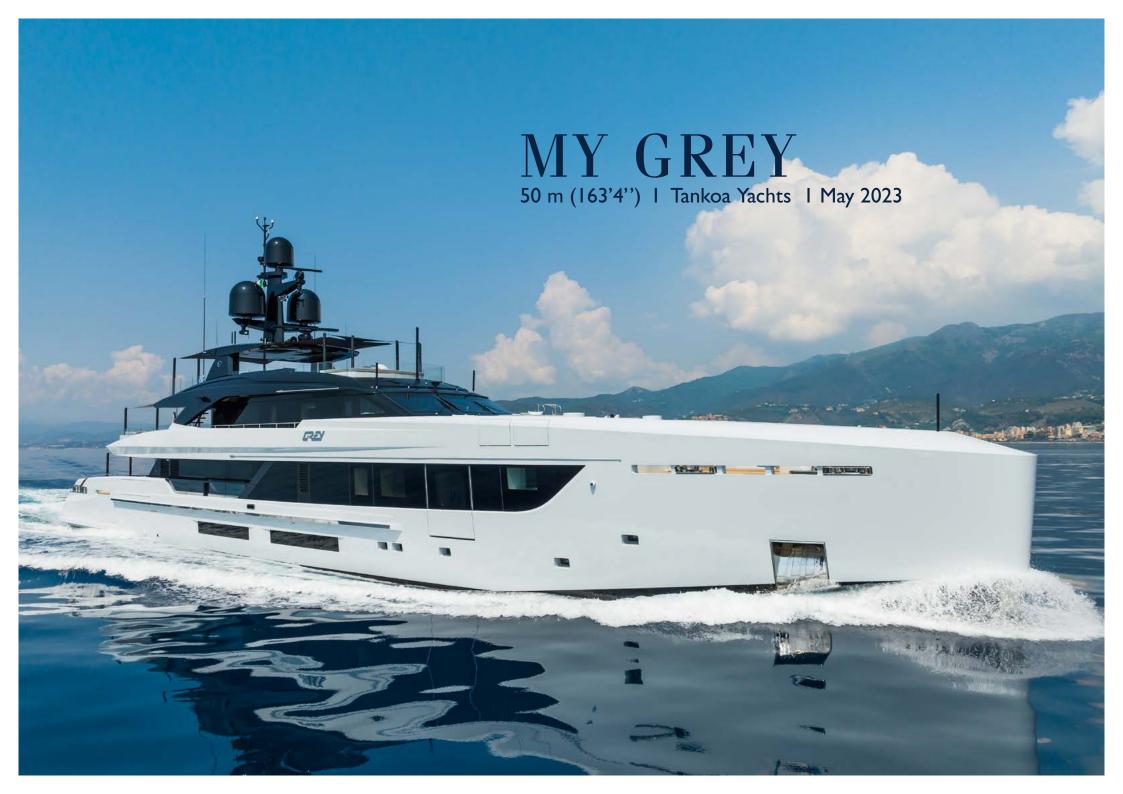

# ABOUT GREY

Launched in 2023 by Tankoa, GREY has a distinctive sleek shape, with a "whisper grey" hull and a "jet black" superstructure designed by Francesco Paszkowski and a chic interior by Cassetta Yacht Designers. She enjoys impressive speed and seaworthiness, whilst her low draft allows her to access shallow areas and cruise close to shorelines.

# BUILDER

Tankoa Yachts

# YEAR

May 2023

LOA

49.9 m