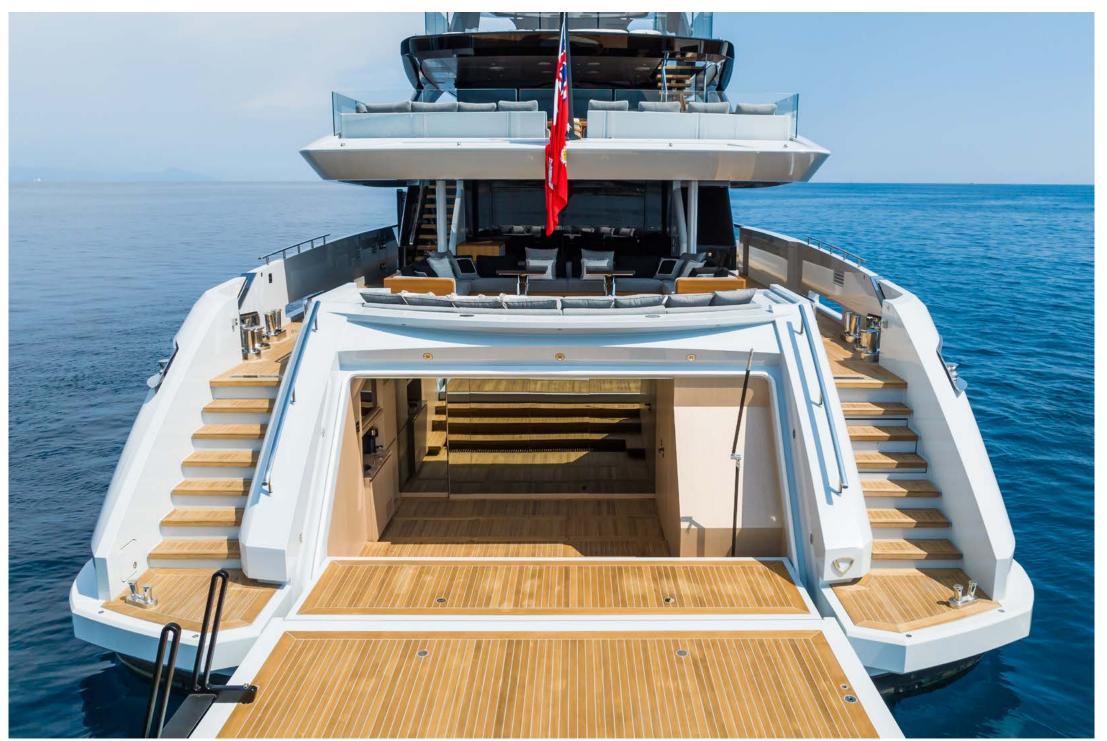

With a pool forward and a large Jacuzzi on the sundeck, Grey offers guests a choice of five outdoor spaces, spread over 300 square metres of deck, to dine or relax on.

Up to 12 guests can be accommodated in 6 spacious and modern staterooms, each with ensuite. The magnificent, full beam master stateroom features an emperor sized bed (200 x 200 cm), ensuite bathroom, walk in closet, office space and two fold-out verandas opening up on either side of the boat allowing you to watch the sunset wherever you anchor. A large VIP stateroom can also be found on the main deck, whilst 2 further doubles and 2 twin/double convertible staterooms, all with their own 43" TVs and ensuites are located on the lower deck. The latest in Starlink and 5G means guests will have access to great WiFi and media throughout.

# Garage

Beach Club

# Dining

Sky Lounge