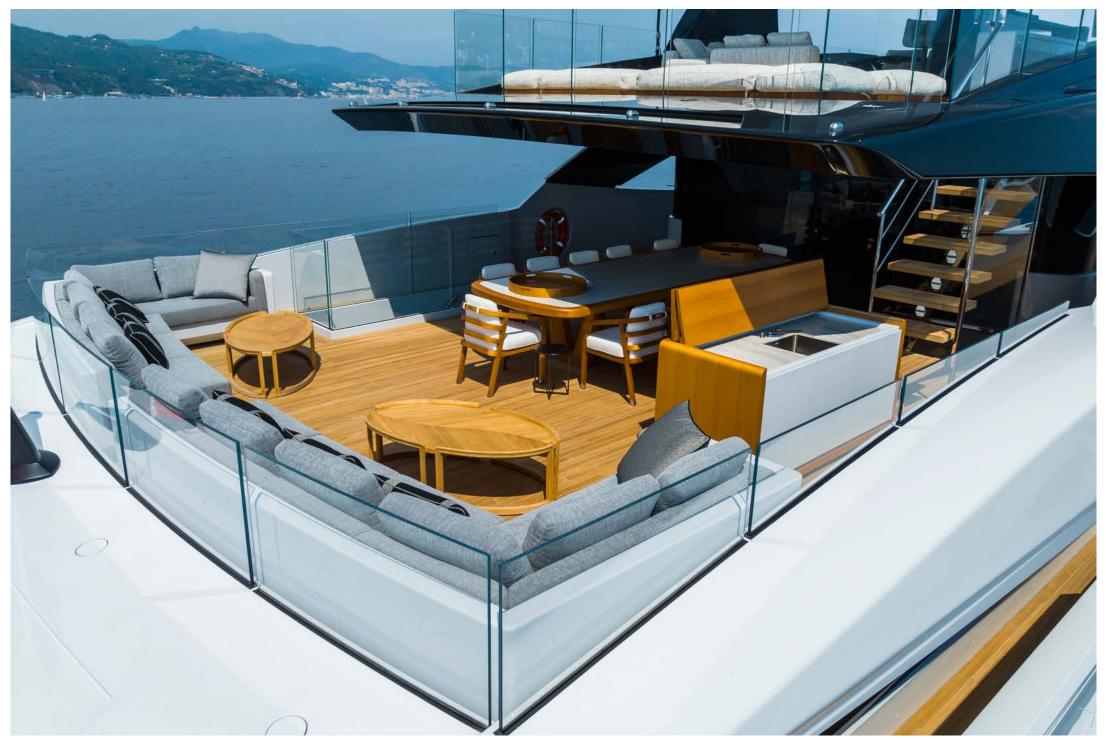

With a pool forward and a large Jacuzzi on the sundeck, Grey offers guests a choice of five outdoor spaces, spread over 300 square metres of deck, to dine or relax on.

Up to 12 guests can be accommodated in 6 spacious and modern staterooms, each with ensuite. The magnificent, full beam master stateroom features an emperor sized bed (200 x 200 cm), ensuite bathroom, walk in closet, office space and two fold-out verandas opening up on either side of the boat allowing you to watch the sunset wherever you anchor. A large VIP stateroom can also be found on the main deck, whilst 2 further doubles and 2 twin/double convertible staterooms, all with their own 43" TVs and ensuites are located on the lower deck. The latest in Starlink and 5G means guests will have access to great WiFi and media throughout.

### Sky Lounge

# Sky Lounge