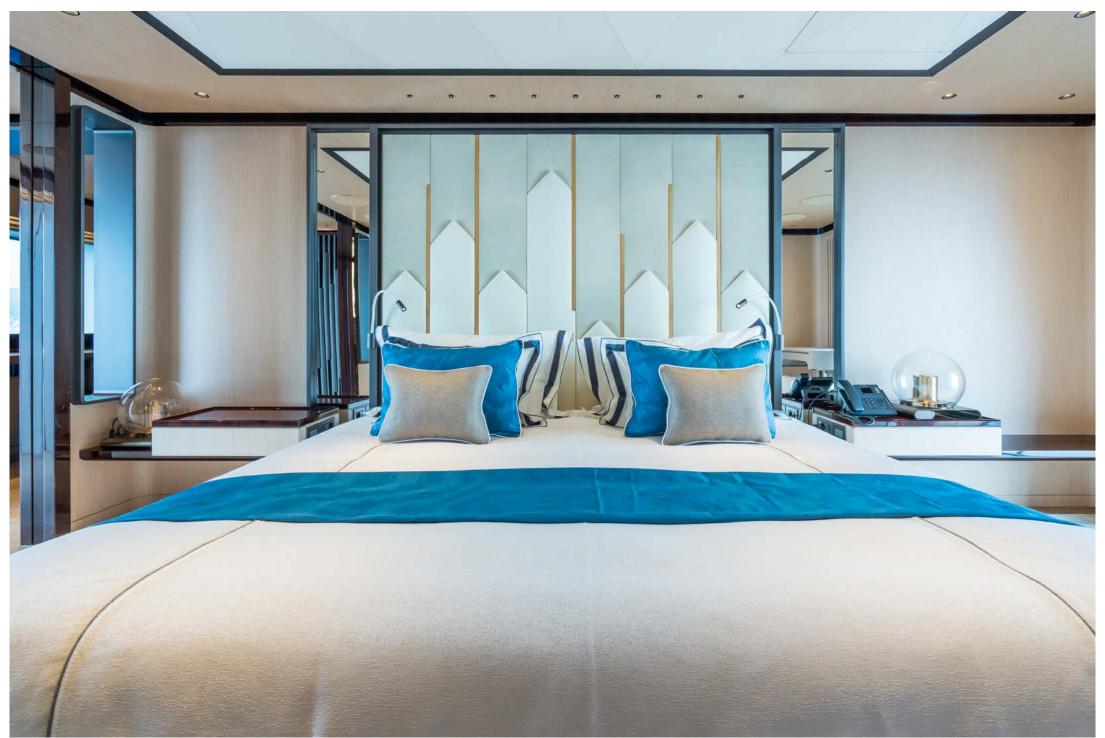

GREY has expansive interior spaces and focuses on delivering the ultimate in comfort and entertainment for her guests, from spacious staterooms with large beds, extra soft sun loungers to the very latest in entertainment screen technology. On her foredeck, GREY displays a show-stopping Cseed foldable external 144" Cinema TV, where you can have a truly cinematic experience whilst relaxing in the Jacuzzi. There is also an LG 65" signature rollable TV in the upper lounge and a 55" screen in the Master stateroom.

#### Sleeping Configuration: MAIN DECK

Full-beam master stateroom, with large king bed (200 x 200cm) and 55" TV, with two opening balconies, allowing you unparalleled access to the view wherever the sun sets or rises. A double sink ensuite bathroom, seating area and separate office space and walk in closet. VIP double stateroom with king bed (180 x 200 cm), situated to the fore of the yacht behind the master stateroom, a 43" TV and seating area and an ensuite bathroom and closet. I OWFR DECK