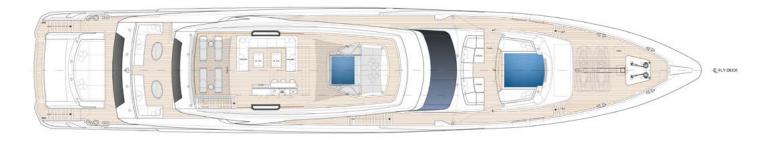

With a pool forward and a large Jacuzzi on the sundeck, Grey offers guests a choice of five outdoor spaces, spread over 300 square metres of deck, to dine or relax on.

Up to 12 guests can be accommodated in 6 spacious and modern staterooms, each with ensuite. The magnificent, full beam master stateroom features an emperor sized bed (200 x 200 cm), ensuite bathroom, walk in closet, office space and two fold-out verandas opening up on either side of the boat allowing you to watch the sunset wherever you anchor. A large VIP stateroom can also be found on the main deck, whilst 2 further doubles and 2 twin/double convertible staterooms, all with their own 43" TVs and ensuites are located on the lower deck. The latest in Starlink and 5G means guests will have access to great WiFi and media throughout.

Fly Deck

Garage

# Garage

Beach Club