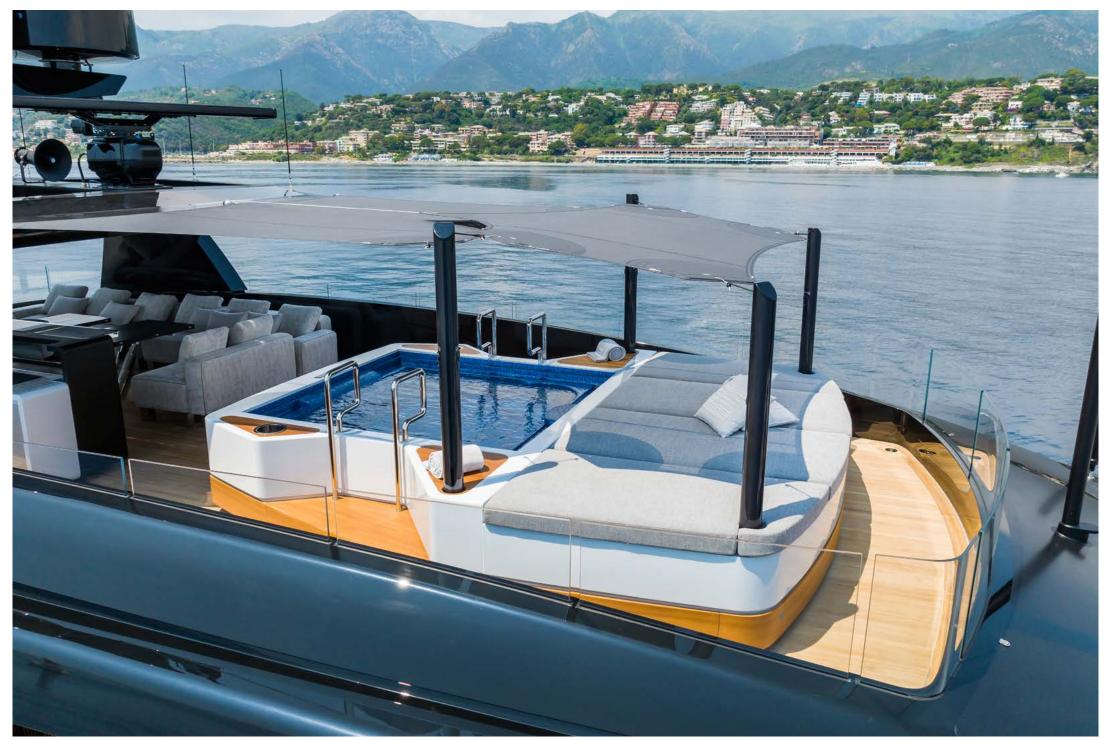

With a pool forward and a large Jacuzzi on the sundeck, Grey offers guests a choice of five outdoor spaces, spread over 300 square metres of deck, to dine or relax on.

Up to 12 guests can be accommodated in 6 spacious and modern staterooms, each with ensuite. The magnificent, full beam master stateroom features an emperor sized bed (200 x 200 cm), ensuite bathroom, walk in closet, office space and two fold-out verandas opening up on either side of the boat allowing you to watch the sunset wherever you anchor. A large VIP stateroom can also be found on the main deck, whilst 2 further doubles and 2 twin/double convertible staterooms, all with their own 43" TVs and ensuites are located on the lower deck. The latest in Starlink and 5G means guests will have access to great WiFi and media throughout.

# **KEY FEATURES**

- 2 x on deck jacuzzis: an open air jacuzzi on the foredeck for 8 guests and a shaded bubble spa on the flydeck
- Magnificent, full beam master stateroom with emperor sized bed (200 x 200 cm), office space and two fold-out verandas
- Cseed foldable external TV 144" on the foredeck in front of jacuzzi offering cinematic experience
- LG 65" signature rollable TV in upper lounge
- Latest Starlink satellite system and 5G system onboard, allowing for superb WiFi internet and media
- Launched in 2023 she has impressive speed, seaworthiness and her low draft allows her to access shallow areas and to cruise closer to shorelines

# **AV EQUIPMENT & OTHER FACILITIES**

- Jacuzzi on the foredeck accommodates 8 people
- C Seed foldable external Cinema TV 144" on the foredeck in front of Jacuzzi
- AV/IT is controlled by Crestron in all the areas, sound systems are FOCAL
- TV 65" LG signature rollable TV, in upper lounge
- Access to Netflix, AmazonTV, Spotify connect, Apple TV & Airplay, worldwide radio available.
- 2 x Marzocco coffee machines or coffee lovers
- BBQ on the fly deck
- Internet with WiFi via: STARLINK (2 x Starlink Antennas) 4G/5G WiFi (where available)

Fly Deck

Garage