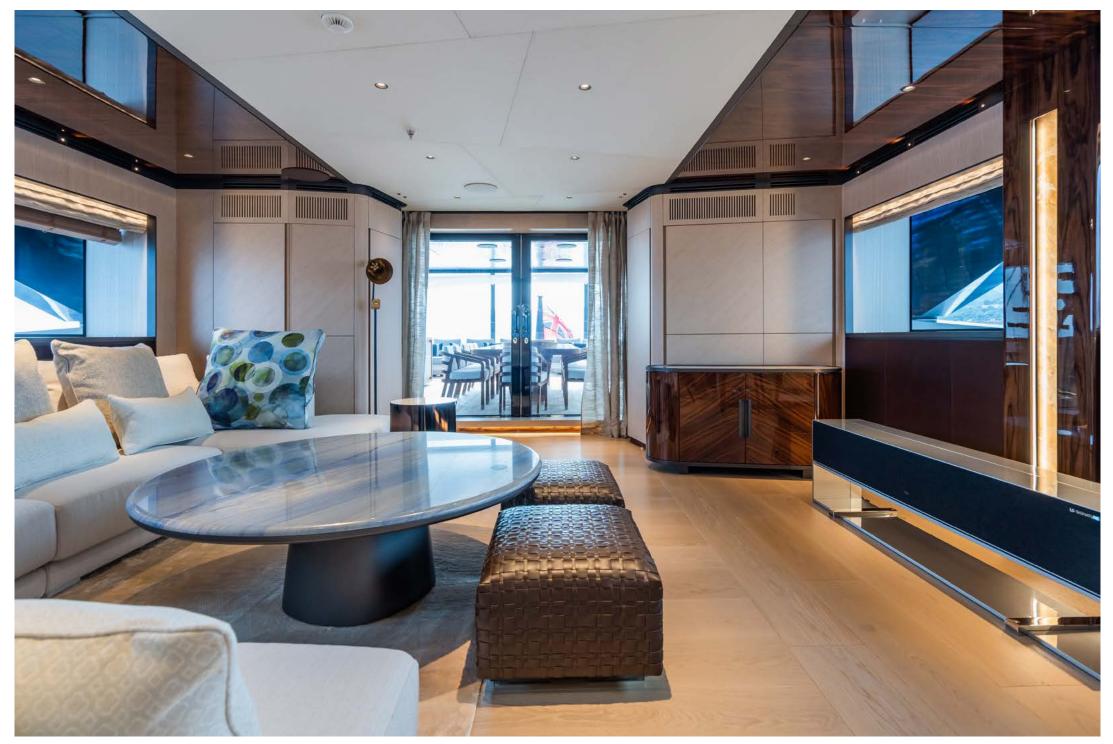

- TV 65" LG signature rollable TV, in upper lounge
- Access to Netflix, AmazonTV, Spotify connect, Apple TV & Airplay, worldwide radio available.
- 2 x Marzocco coffee machines or coffee lovers
- BBQ on the fly deck
- Internet with WiFi via: STARLINK (2 x Starlink Antennas) 4G/5G WiFi (where available)

# **TENDERS & TOYS**

- Castoldi 21 Jet Tender
- SeaDoo RXP300 Jetski (300hp)
- SeaDoo RXT300 Jetski (300hp)
- 2 x Seabobs F5SR with Camera
- 2 x Inflatable Paddle Boards
- Kayak (2 seater)
- Wakeboard
- Waterskis
- Sofa Jobe 4 Seats
- 2 x Inflatables
- I x Donut
- Snorkelling Equipment
- 2 x GoPro II
- Insta 360 Camera
- Drone DJI Mini 3 Pro

































Fly Deck



Garage



# Garage



Beach Club









# Dining







Sky Lounge



### Sky Lounge



# Sky Lounge



# Sky Lounge

































#### Guest Cabin



#### Guest Cabin



#### Wheelhouse