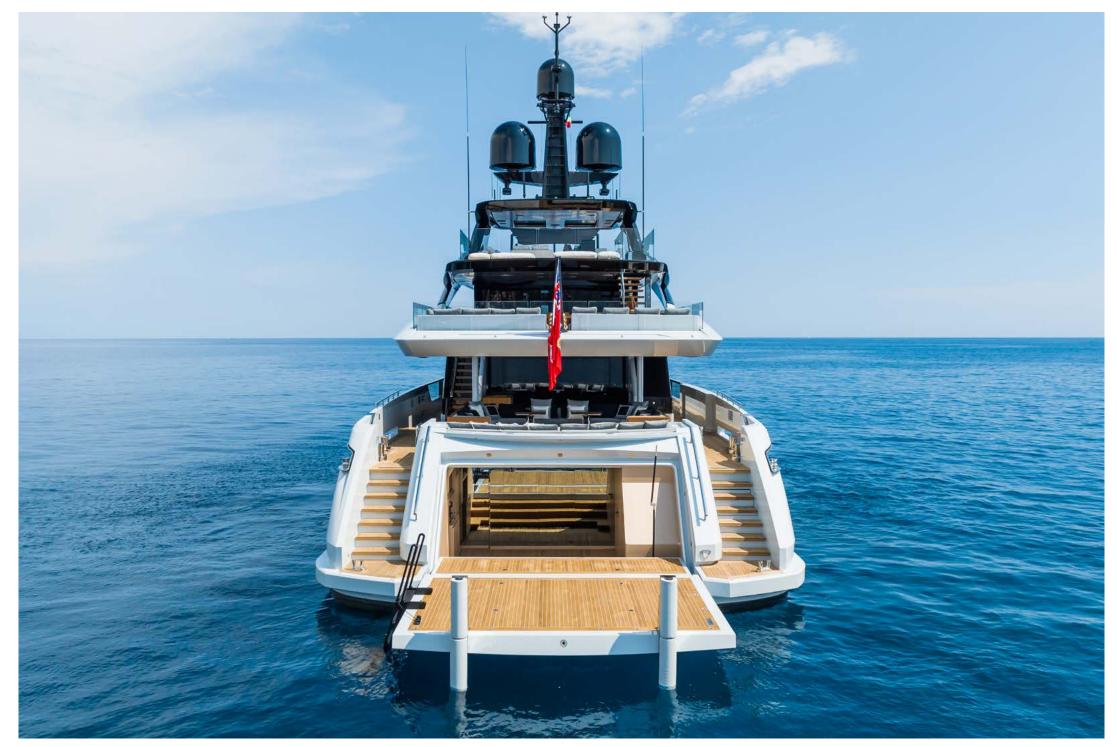

# ABOUT GREY

Launched in 2023 by Tankoa, GREY has a distinctive sleek shape, with a "whisper grey" hull and a "jet black" superstructure designed by Francesco Paszkowski and a chic interior by Cassetta Yacht Designers. She enjoys impressive speed and seaworthiness, whilst her low draft allows her to access shallow areas and cruise close to shorelines.

With a pool forward and a large Jacuzzi on the sundeck, Grey offers guests a choice of five outdoor spaces, spread over 300 square metres of deck, to dine or relax on.

Up to 12 guests can be accommodated in 6 spacious and modern staterooms, each with ensuite. The magnificent, full beam master stateroom features an emperor sized bed (200 x 200 cm), ensuite bathroom, walk in closet, office space and two fold-out verandas opening up on either side of the boat allowing you to watch the sunset wherever you anchor. A large VIP stateroom can also be found on the main deck, whilst 2 further doubles and 2 twin/double convertible staterooms, all with their own 43" TVs and ensuites are located on the lower deck. The latest in Starlink and 5G means guests will have access to great WiFi and media throughout.