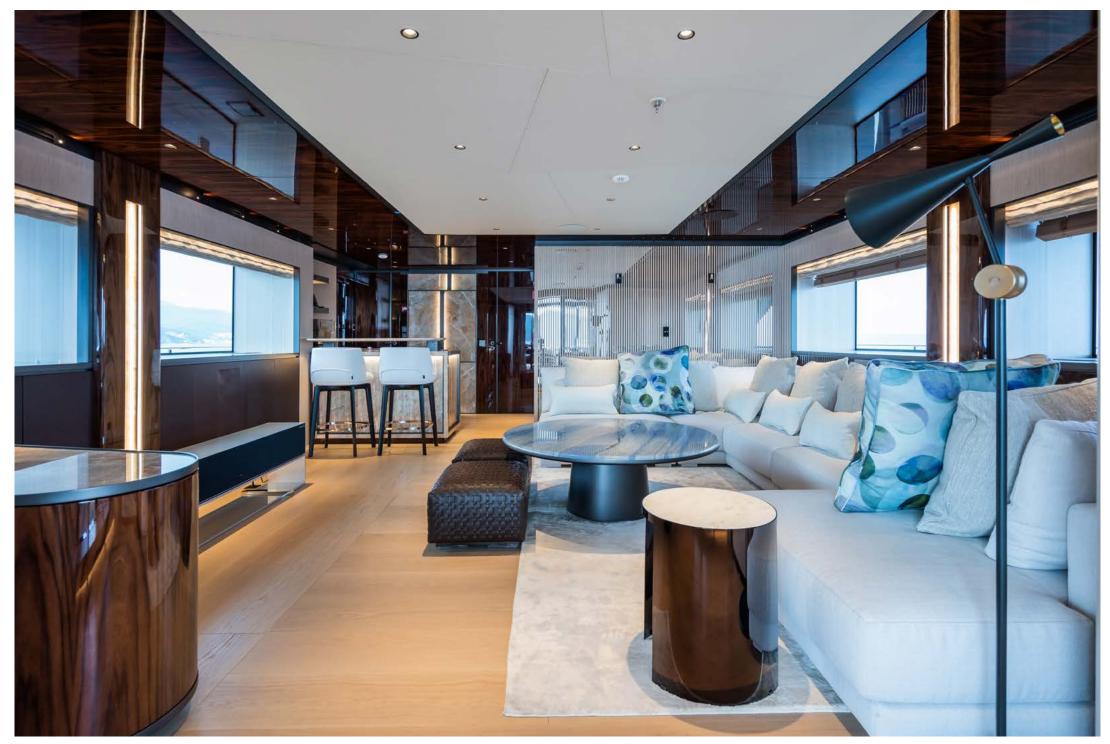

the areas, sound systems are FOCAL
- TV 65" LG signature rollable TV, in upper lounge
- Access to Netflix, AmazonTV, Spotify connect, Apple TV & Airplay, worldwide radio available.
- 2 x Marzocco coffee machines or coffee lovers
- BBQ on the fly deck
- Internet with WiFi via: STARLINK (2 x Starlink Antennas) 4G/5G WiFi (where available)

# **TENDERS & TOYS**

- Castoldi 21 Jet Tender
- SeaDoo RXP300 Jetski (300hp)
- SeaDoo RXT300 Jetski (300hp)
- 2 x Seabobs F5SR with Camera
- 2 x Inflatable Paddle Boards
- Kayak (2 seater)
- Wakeboard
- Waterskis
- Sofa Jobe 4 Seats
- 2 x Inflatables
- I x Donut
- Snorkelling Equipment
- 2 x GoPro II
- Insta 360 Camera
- Drone DJI Mini 3 Pro

































Fly Deck



Garage



# Garage



Beach Club









# Dining







Sky Lounge



### Sky Lounge



# Sky Lounge



# Sky Lounge

































#### Guest Cabin



#### Guest Cabin



#### Wheelhouse