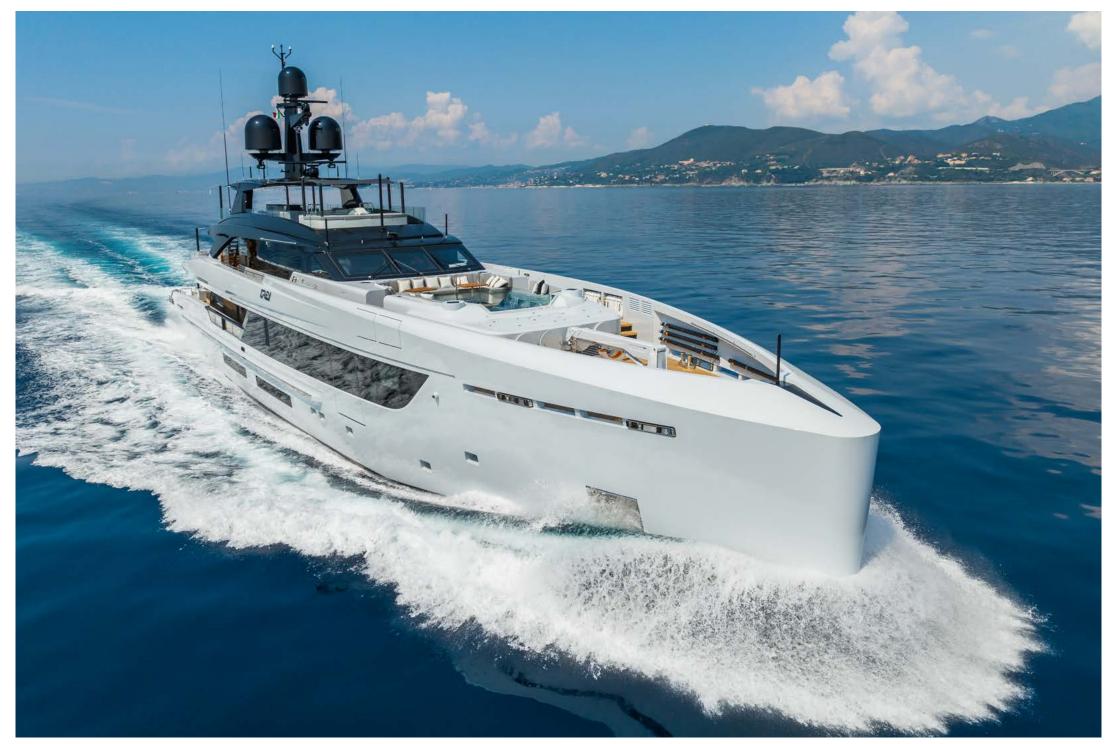

# ABOUT GREY

Launched in 2023 by Tankoa, GREY has a distinctive sleek shape, with a "whisper grey" hull and a "jet black" superstructure designed by Francesco Paszkowski and a chic interior by Cassetta Yacht Designers. She enjoys impressive speed and seaworthiness, whilst her low draft allows her to access shallow areas and cruise close to shorelines.