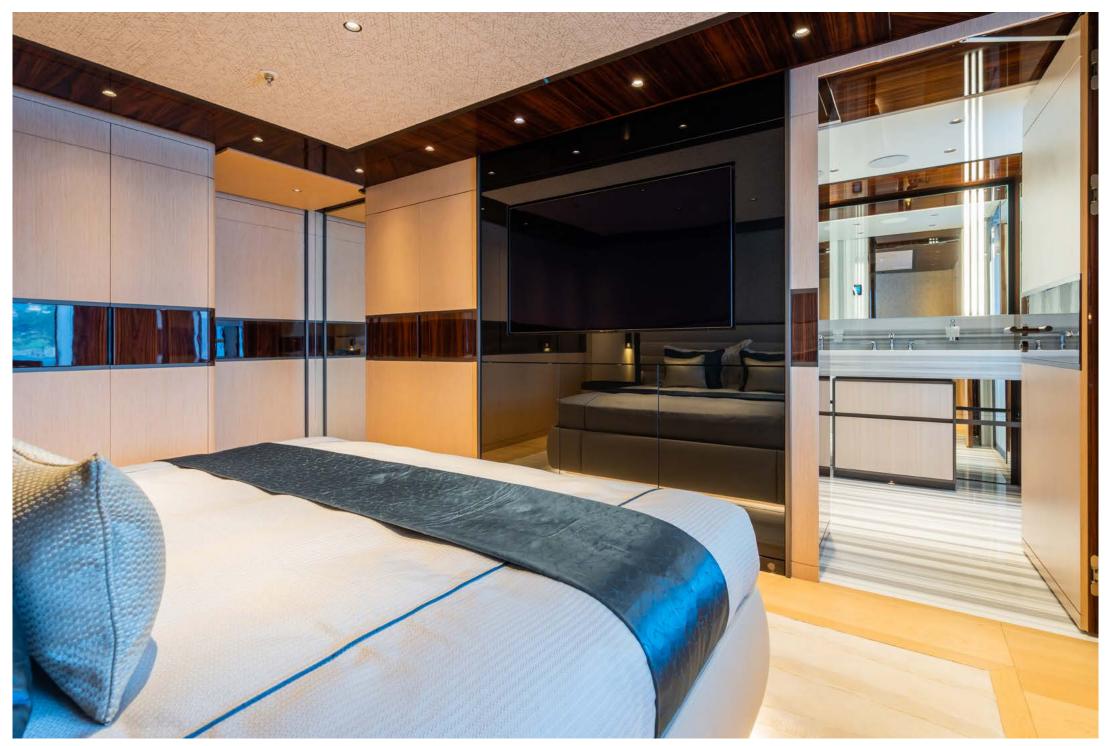

With a pool forward and a large Jacuzzi on the sundeck, Grey offers guests a choice of five outdoor spaces, spread over 300 square metres of deck, to dine or relax on.

Up to 12 guests can be accommodated in 6 spacious and modern staterooms, each with ensuite. The magnificent, full beam master stateroom features an emperor sized bed (200 x 200 cm), ensuite bathroom, walk in closet, office space and two fold-out verandas opening up on either side of the boat allowing you to watch the sunset wherever you anchor. A large VIP stateroom can also be found on the main deck, whilst 2 further doubles and 2 twin/double convertible staterooms, all with their own 43" TVs and ensuites are located on the lower deck. The latest in Starlink and 5G means guests will have access to great WiFi and media throughout.

 $2 \times$  guest double staterooms each with a king bed (180 x 200cm), 43" TV, closet and an ensuite bathroom.  $2 \times$  convertible twin staterooms, each with the ability to combine the twin beds (85 x 200) to make a queen double with 43" TV, closet and ensuite shower-rooms.